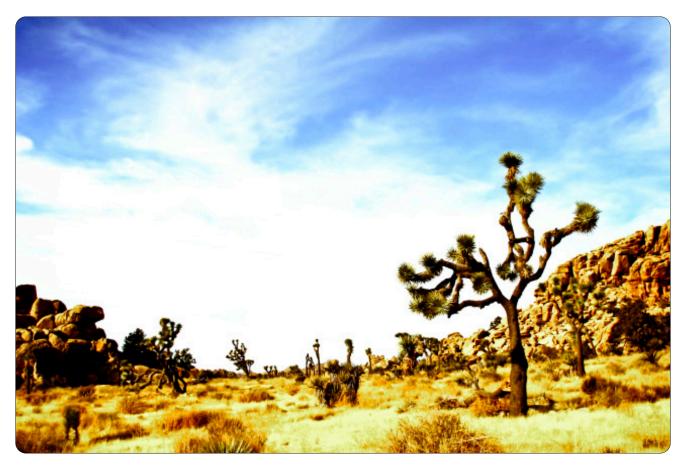

by Boone Speed

Photographed by the one and only Boone Speed, Yucca is a psychedelic study of Joshua Trees in California.

The image is a non-repeating mural and is scaled and cropped based on the provided wall dimensions.