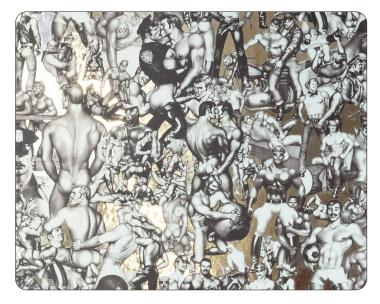

### CHROME

PRINTING METHOD: DIGITAL
 GROUND: TYPE II CHROME MYLAR
 BACKING: NONWOVEN FIBER
 WEIGHT: 20 0Z/LINEAL YARD

• FIRE RATING: CLASS A, AS PER ASTM E 84 (ADHERED)
• FLAME SPREAD/SMOKE DEVELOPED: 15/205