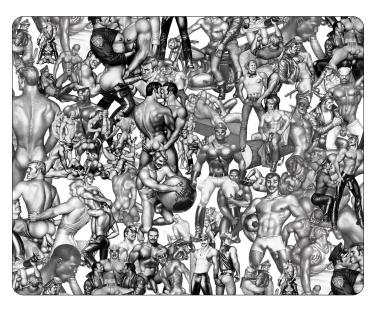

### WHITE

• PRINTING METHOD: DIGITAL

• GROUND: TYPE II SMOOTH MATTE VINYL

• BACKING: NONWOVEN FIBER • WEIGHT: 20 OZ/LINEAL YARD

• FIRE RATING: CLASS A, AS PER ASTM E 84 (ADHERED)

• INSTALLATION: COMES UNTRIMMED | PRO INSTALL RECOMMENDED