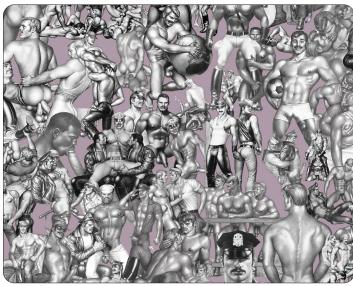

## MASTER MAUVE

• PRINTING METHOD: DIGITAL
• GROUND: TYPE II SMOOTH MATTE VINYL

BACKING: NONWOVEN FIBER
 WEIGHT: 20 0Z/LINEAL YARD

• FIRE RATING: CLASS A, AS PER ASTM E 84 (ADHERED)

• INSTALLATION: COMES UNTRIMMED | PRO INSTALL RECOMMENDED