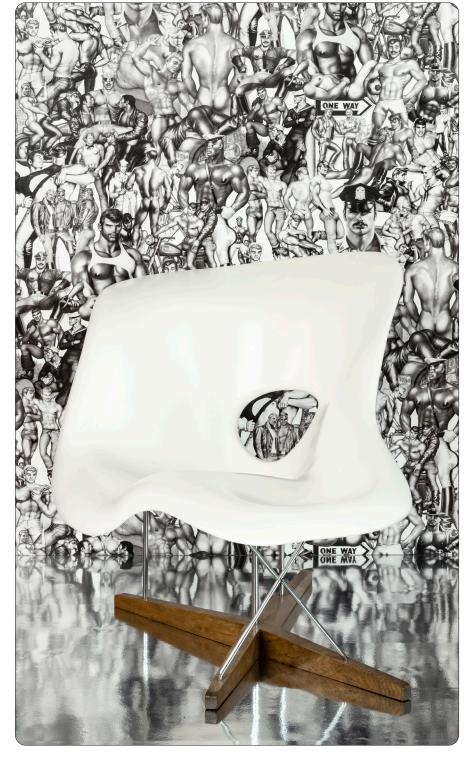

# PAPER TOM OF FINLAND (TAME)

by Tom of Finland x Michael Reynolds x Hoffman Creative

On the prowl for some seriously salacious wallpaper that celebrates eroticism, masculinity and sexual liberation? Tom of Finland is for you! A collaboration two years in the works, this carnal creation comprises two designs —TAME and XXX - both conceived by Michael Reynolds, Hoffman Creative and the Tom of Finland Foundation. A bold and ballsy tribute to the dynamic graphite and pencil drawings of Touko Laaksonen (aka Tom of Finland), the famed renegade Finnish artist known for his stylized homoerotic art and its profound effect on late twentieth century gay culture and fetish lifestyle. From cops, cowboys and bikers, to sailors, lumberjacks and leather men - there's a little something (and then some) for everyone. That-a-boy!

©/®/TM Tom of Finland Foundation