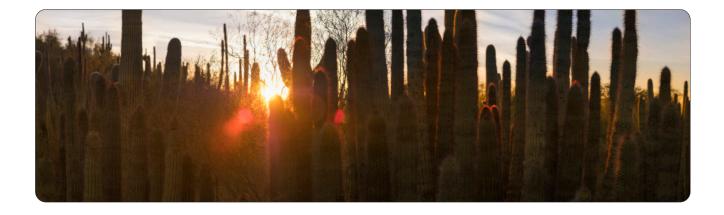

## **TEQUILA SUNSET**

by Boone Speed

Captured in the Saguaro National Park by frequent Flavor Paper collaborator and photographer Boone Speed, this beautiful desertscape distills the warmth and glow of Arizona at dusk. Pour a cocktail and chill out. The image is a non-repeating mural and is scaled and cropped based on the provided wall dimensions.