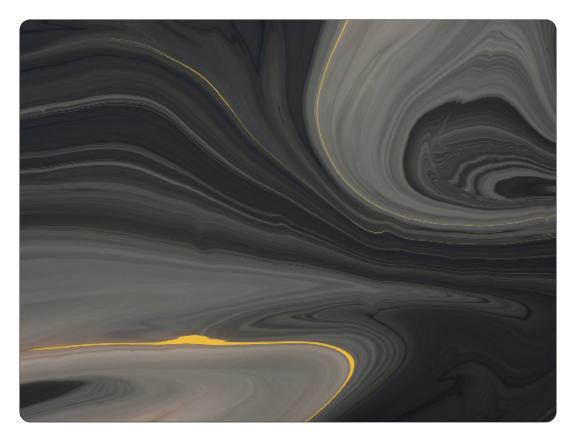

## SUPERCELL

by Flavor Paper

Turn your walls into an otherworldly landscape with this large-scale design from our Inkling collection of modernized marbled murals. Supercell looks dynamic in any environment...apply it to one wall for an impactful pop, or install it over the whole room to feel like you've been fully transported.