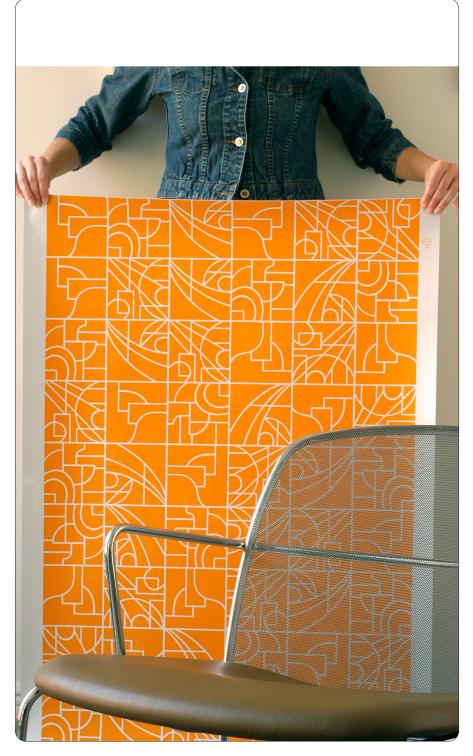

# STANLEY

by Ted

A Ted original, Stanley is a collection of architecturally-inspired tiles that combine to form an art deco geometric.

When you step back from the wall an energetic feast for the eyes is revealed.

#### PUMPKIN

PRINTING METHOD: HANDSCREEN
 GROUND: TYPE I WHITE MYLAR
 BACKING: NONWOVEN FIBER

• WEIGHT: 0.78 oz/sqft

• FIRE RATING: CLASS A, AS PER ASTM E 84 (ADHERED)

• FLAME SPREAD/SMOKE DEVELOPED: 15/205

• ECO: PRINTED WITH WATER BASED INKS (LATEX OR ECO-SOLVENT)

• INSTALLATION: COMES UNTRIMMED | PRO INSTALL RECOMMENDED