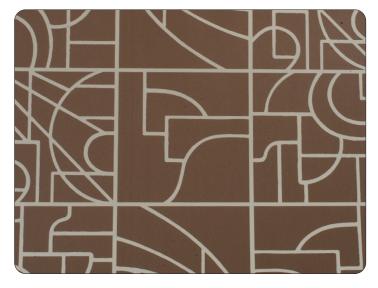

#### COCOA

PRINTING METHOD: HANDSCREEN
 GROUND: TYPE I SILVER MYLAR
 BACKING: NONWOVEN FIBER
 WEIGHT: 0.78 oz/sqft

• FIRE RATING: CLASS A, AS PER ASTM E 84 (ADHERED)
• FLAME SPREAD/SMOKE DEVELOPED: 15/205

• ECO: PRINTED WITH WATER BASED INKS (LATEX OR ECO-SOLVENT)

• INSTALLATION: COMES UNTRIMMED | PRO INSTALL RECOMMENDED