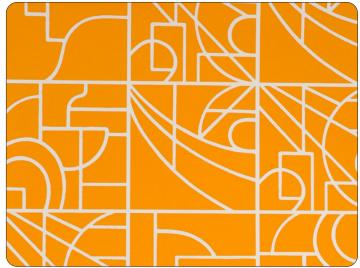

#### PUMPKIN

PRINTING METHOD: HANDSCREEN
 GROUND: TYPE I WHITE MYLAR
 BACKING: NONWOVEN FIBER

• WEIGHT: 0.78 oz/sqft

• FIRE RATING: CLASS A, AS PER ASTM E 84 (ADHERED)

• FLAME SPREAD/SMOKE DEVELOPED: 15/205

• ECO: PRINTED WITH WATER BASED INKS (LATEX OR ECO-SOLVENT)

• INSTALLATION: COMES UNTRIMMED | PRO INSTALL RECOMMENDED