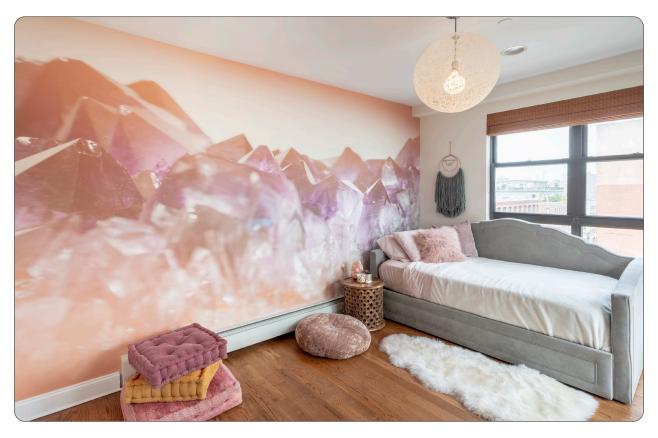

## SOFT QUARTZ PORN

by Jon Sherman, Boone Speed

Part of the Saguaro Sessions series, Soft Quartz Porn is a macro photograph of the edge of a quartz cluster. The soft focus gives it an etheral feel, but the main crystal cluster is clearly in focus and provides a crisp, clean contrast. It's all the better to heal you with.

The image is a non-repeating mural and is scaled and cropped based on the provided wall dimensions.