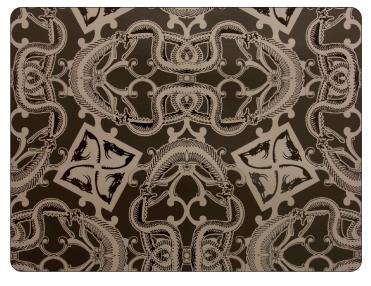

### NOIR

• PRINTING METHOD: HANDSCREEN • GROUND: TYPE I BLACK MYLAR • BACKING: NONWOVEN FIBER • WEIGHT: 0.78 oz/sqft

• FIRE RATING: CLASS A, AS PER ASTM E 84 (ADHERED)

• FLAME SPREAD/SMOKE DEVELOPED: 15/205

### SERPENT

• PRINTING METHOD: HANDSCREEN • GROUND: TYPE I CLAY COATED EBONY

• BACKING: NONWOVEN FIBER

• WEIGHT: 0.78 oz/sqft

• FIRE RATING: CLASS A, AS PER ASTM E 84 (ADHERED)

• FLAME SPREAD/SMOKE DEVELOPED: 15/205