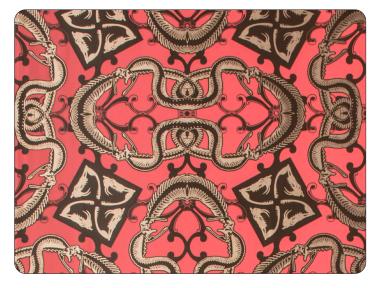

## COPPERHEAD

• PRINTING METHOD: HANDSCREEN • GROUND: TYPE I CHAMPAGNE MYLAR

• BACKING: NONWOVEN FIBER • WEIGHT: 0.78 oz/sqft

• FIRE RATING: CLASS A, AS PER ASTM E 84 (ADHERED)

• FLAME SPREAD/SMOKE DEVELOPED: 15/205