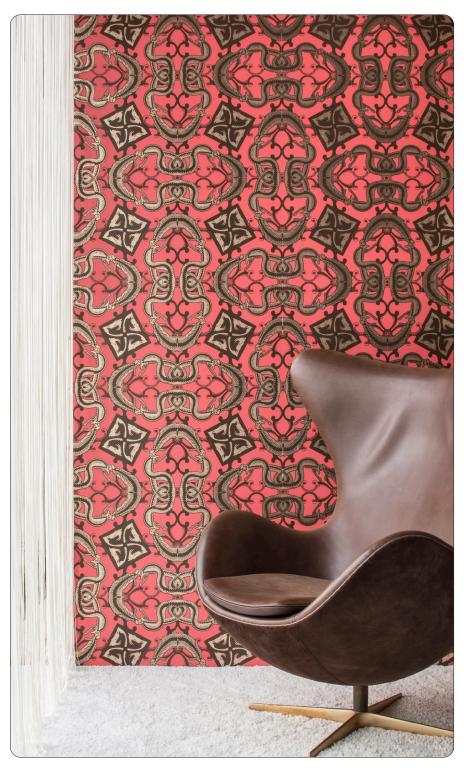

# SNAKE BIT

y Evan Raney

Evan Raney's Snake Bit is an intricate carcass design that was conceived on a road trip through the deserts of Arizona and New Mexico where animal skeletal remains are common. The bone imagery pairs with decorative elements of the American West such as bits used to rein horses, snaking down and around in a repeating pattern. This effect creates an ornately woven tapestry of richly developed patterns that become more and more intricate as the eye zooms in on each piece and out to view the whole.

# SNAKE BIT

by Evan Raney