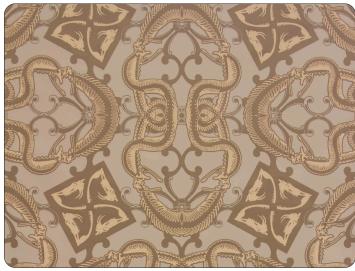

## MOJAVE

• PRINTING METHOD: HANDSCREEN • GROUND: TYPE I CLAY COATED OATMEAL

• BACKING: NONWOVEN FIBER • WEIGHT: 0.78 oz/sqft

• FIRE RATING: CLASS A, AS PER ASTM E 84 (ADHERED)

• FLAME SPREAD/SMOKE DEVELOPED: 15/205