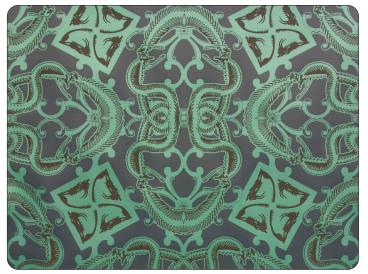

### SERPENT

• PRINTING METHOD: HANDSCREEN • GROUND: TYPE I CLAY COATED EBONY

• BACKING: NONWOVEN FIBER

• WEIGHT: 0.78 oz/sqft

• FIRE RATING: CLASS A, AS PER ASTM E 84 (ADHERED)

• FLAME SPREAD/SMOKE DEVELOPED: 15/205

• ECO: PRINTED WITH WATER BASED INKS (LATEX OR ECO-SOLVENT)