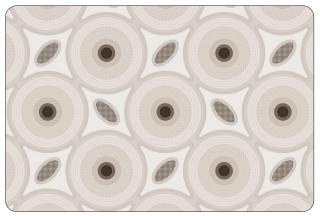

es from the 1800's, gets a contemporary revival thanks to the colorful mastermind that is Ghislaine Viñas. Decades after moving out of South Africa, Viñas was so inspired by ShweShwe's rich history and tradition that she gave the fabric new life as wallpaper. Once the intricate, geometric pattern rolled out in 2016, it immediately became a Flavor fan favorite. To toast its special status on our menu, FP + GV are giving it a fresh twist with an au courant color palette and a petite pattern scale (reduced from 18" to 12" in diameter) to complement today's tastes while staying true to its dynamic drumbeat.

SPECS

ROLL SIZE

PATTERN REPEAT

SIDE TO SIDE MATCH

MADE TO ORDER IN USA

W 52" x H 100", 124", 148" OR CUSTOM HEIGHT 17" / 43.18cm

STRAIGHT ACROSS





# SHWESHWE

by Ghislaine Viñas



**BISCUIT** 



KINGFISHER



EGGPLANT



SEAFOAM

### **GROUND MENU**

#### TYPE I ECO SMOOTH MATTE

PRINTING METHOD: DIGITAL
 BACKING: NONWOVEN FIBER
 WEIGHT: 14 OZ/LINEAL YARD

• FIRE RATING: CLASS A, AS PER ASTM E 84 (ADHERED)
• FLAME SPREAD/SMOKE DEVELOPED: 15/205

• ECO: NO OZONE DEPLETING CHEMICALS

• INSTALLATION: UNTRIMMED | PRO INSTALL RECOMMENDED

### TYPE II ECO TEXTURED MATTE

• PRINTING METHOD: DIGITAL

• BACKING: OSNABURG

• WEIGHT: 20 OZ/LINEAL YARD

• FIRE RATING: CLASS A, AS PER ASTM E 84 (ADHERED)
• FLAME SPREAD/SMOKE DEVELOPED: 15/205

• ECO: MINIMUM 31% POST-CONSUMER CONTENT

• INSTALLATION: UNTRIMMED | PRO INSTALL RECOMMENDED

#### TYPE II SMOOTH MATTE VINYL

• PRINTING METHOD: DIGITAL

• BACKING: NONWOVEN

• WEIGHT: 20 07/LINEAL YARD

• FIRE RATING: CLASS A, AS PER