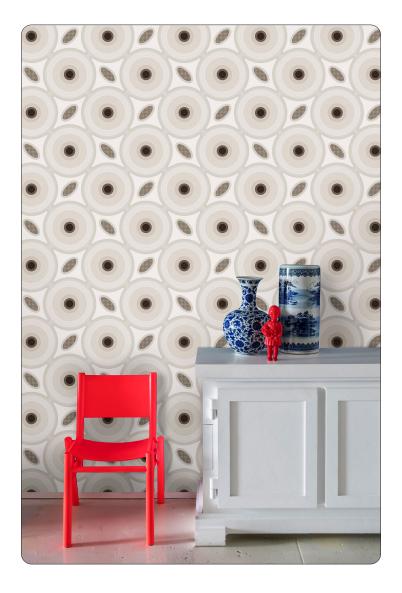

# SHWESHWE

by Ghislaine Viñas

ShweShwe, a common print in South African and Lesotho cultures from the 1800's, gets a contemporary revival thanks to the colorful mastermind that is Ghislaine Viñas. Decades after moving out of South Africa, Viñas was so inspired by ShweShwe's rich history and tradition that she gave the fabric new life as wallpaper. Once the intricate, geometric pattern rolled out in 2016, it immediately became a Flavor fan favorite. To toast its special status on our menu, FP + GV are giving it a fresh twist with an au courant color palette and a petite pattern scale (reduced from 18" to 12" in diameter) to complement today's tastes while staying true to its dynamic drumbeat.