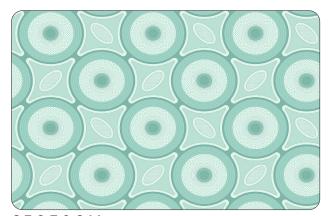

# SHWESHWE

by Ghislaine Viñas

ShweShwe, a common print in South African and Lesotho cultures from the 1800's, gets a contemporary revival thanks to the colorful mastermind that is Ghislaine Viñas. Decades after moving out of South Africa, Viñas was so inspired by ShweShwe's rich history and tradition that she gave the fabric new life as wallpaper. Once the intricate, geometric pattern rolled out in 2016, it immediately became a Flavor fan favorite. To toast its special status on our menu, FP + GV are giving it a fresh twist with an au courant color palette and a petite pattern scale (reduced from 18" to 12" in diameter) to complement today's tastes while staying true to its dynamic drumbeat.

# SHWESHWE

by Ghislaine Viñas

**BISCUIT** 

KINGFISHER

EGGPLANT

SEAFOAM