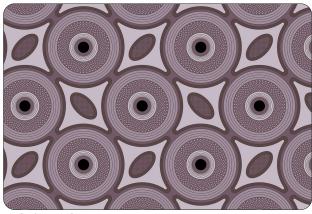

temporary revival thanks to the colorful mastermind that is Ghislaine Viñas. Decades after moving out of South Africa, Viñas was so inspired by ShweShwe's rich history and tradition that she gave the fabric new life as wallpaper. Once the intricate, geometric pattern rolled out in 2016, it immediately became a Flavor fan favorite. To toast its special status on our menu, FP + GV are giving it a fresh twist with an au courant color palette and a petite pattern scale (reduced from 18" to 12" in diameter) to complement today's tastes while staying true to its dynamic drumbeat.

SPECS

ROLL SIZE

PATTERN REPEAT

SIDE TO SIDE MATCH

MADE TO ORDER IN USA

W 52" x H 100", 124", 148" OR CUSTOM HEIGHT 17" / 43.18cm

STRAIGHT ACROSS





# SHWESHWE

by Ghislaine Viñas



**BISCUIT** 



KINGFISHER



EGGPLANT



SEAFOAM

### **GROUND MENU**

#### TYPE I ECO SMOOTH MATTE

PRINTING METHOD: DIGITAL
 BACKING: NONWOVEN FIBER
 WEIGHT: 14 OZ/LINEAL YARD

• FIRE RATING: CLASS A, AS PER ASTM E 84 (ADHERED)
• FLAME SPREAD/SMOKE DEVELOPED: 15/205

• ECO: NO OZONE DEPLETING CHEMICALS

• INSTALLATION: UNTRIMMED | PRO INSTALL RECOMMENDED

### TYPE II ECO TEXTURED MATTE

• PRINTING METHOD: DIGITAL

• BACKING: OSNABURG

• WEIGHT: 20 OZ/LINEAL YARD

• FIRE RATING: CLASS A, AS PER ASTM E 84 (ADHERED)
• FLAME SPREAD/SMOKE DEVELOPED: 15/205

• ECO: MINIMUM 31% POST-CONSUMER CONTENT

• INSTALLATION: UNTRIMMED | PRO INSTALL RECOMMENDED

#### TYPE II SMOOTH MATTE VINYL

• PRINTING METHOD: DIGITAL

• BACKING: NONWOVEN

• WEIGHT: 20 07/LINEAL YARD

• FIRE RATING: CLASS A, AS PER ASTM E 84 (ADHERED)
• FLAME S