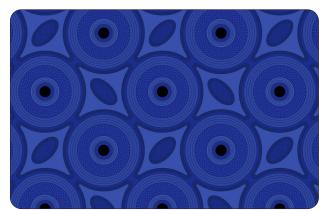

's, gets a contemporary revival thanks to the colorful mastermind that is Ghislaine Viñas. Decades after moving out of South Africa, Viñas was so inspired by ShweShwe's rich history and tradition that she gave the fabric new life as wallpaper. Once the intricate, geometric pattern rolled out in 2016, it immediately became a Flavor fan favorite. To toast its special status on our menu, FP + GV are giving it a fresh twist with an au courant color palette and a petite pattern scale (reduced from 18" to 12" in diameter) to complement today's tastes while staying true to its dynamic drumbeat.

SPECS

ROLL SIZE

PATTERN REPEAT

SIDE TO SIDE MATCH

MADE TO ORDER IN USA

W 52" x H 100", 124", 148" OR CUSTOM HEIGHT 17" / 43.18cm

STRAIGHT ACROSS





# SHWESHWE

by Ghislaine Viñas



**BISCUIT** 



KINGFISHER



EGGPLANT



SEAFOAM

### **GROUND MENU**

#### TYPE I ECO SMOOTH MATTE

PRINTING METHOD: DIGITAL
 BACKING: NONWOVEN FIBER
 WEIGHT: 14 OZ/LINEAL YARD

• FIRE RATING: CLASS A, AS PER ASTM E 84 (ADHERED)
• FLAME SPREAD/SMOKE DEVELOPED: 15/205

• ECO: NO OZONE DEPLETING CHEMICALS

• INSTALLATION: UNTRIMMED | PRO INSTALL RECOMMENDED

### TYPE II ECO TEXTURED MATTE

• PRINTING METHOD: DIGITAL

• BACKING: OSNABURG

• WEIGHT: 20 OZ/LINEAL YARD

• FIRE RATING: CLASS A, AS PER ASTM E 84 (ADHERED)
• FLAME SPREAD/SMOKE DEVELOPED: 15/205

• ECO: MINIMUM 31% POST-CONSUMER CONTENT

• INSTALLATION: UNTRIMMED | PRO INSTALL RECOMMENDED

#### TYPE II SMOOTH MATTE VINYL

• PRINTING METHOD: DIGITAL

• BACKING: NONWOVEN

• WEIGHT: 20 07/LINEAL YARD

• FIRE RATING: CLASS A, AS PER ASTM E 84 (ADHE