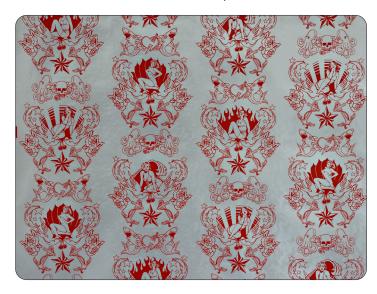

#### FIRE RED

PRINTING METHOD: HANDSCREEN
 GROUND: TYPE I SILVER PONYSKIN FOIL

• BACKING: NONWOVEN FIBER • WEIGHT: 0.78 oz/sqft

• FIRE RATING: CLASS A, AS PER ASTM E 84 (ADHERED)

• FLAME SPREAD/SMOKE DEVELOPED: 15/205