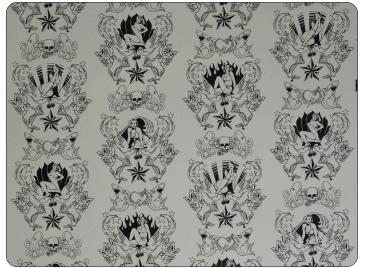

#### LICORICE

• PRINTING METHOD: HANDSCREEN
• GROUND: TYPE I CLAY COATED PLATINUM

• BACKING: NONWOVEN FIBER

• WEIGHT: 0.78 oz/sqft

• FIRE RATING: CLASS A, AS PER ASTM E 84 (ADHERED)

• FLAME SPREAD/SMOKE DEVELOPED: 15/205

• ECO: PRINTED WITH WATER BASED INKS (LATEX OR ECO-SOLVENT)

• INSTALLATION: COMES UNTRIMMED | PRO INSTALL RECOMMENDED