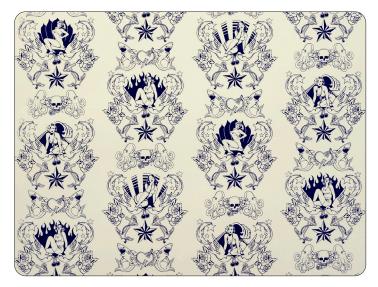

#### COBALT

PRINTING METHOD: HANDSCREEN
 GROUND: TYPE I CLAY COATED LINEN

BACKING: NONWOVEN FIBER
 WEIGHT: 0.78 oz/sqft

• FIRE RATING: CLASS A, AS PER ASTM E 84 (ADHERED)

• FLAME SPREAD/SMOKE DEVELOPED: 15/205

#### LICORICE

• PRINTING METHOD: HANDSCREEN
• GROUND: TYPE I CLAY COATED PLATINUM

• BACKING: NONWOVEN FIBER

• WEIGHT: 0.78 oz/sqft

• FIRE RATING: CLASS A, AS PER ASTM E 84 (ADHERED)

• FLAME SPREAD/SMOKE DEVELOPED: 15/205