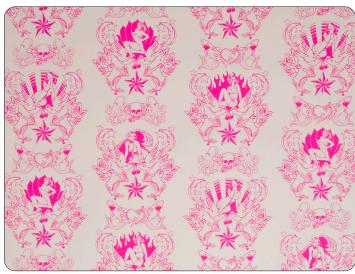

#### **ELECTRIC RASPBERRY**

• PRINTING METHOD: HANDSCREEN
• GROUND: TYPE I CLAY COATED BLUSH

• BACKING: NONWOVEN FIBER • WEIGHT: 0.78 oz/sqft

• FIRE RATING: CLASS A, AS PER ASTM E 84 (ADHERED)

• FLAME SPREAD/SMOKE DEVELOPED: 15/205