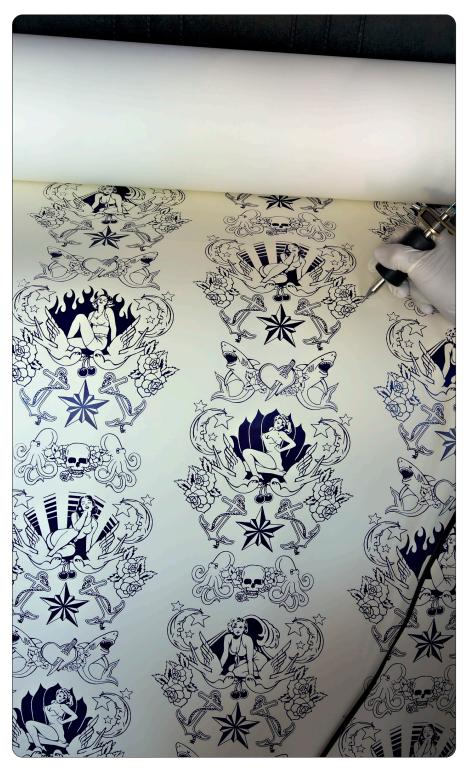

# SHORE LEAVE

by Emily Minnie

Featuring pin-up girl tattoo art popular in the 1950's, Shore Leave blends traditional nautical elements into a timeless homage to the sexy sailor look. These visuals combine to form a repeat of scallop shapes on the wall.

## SHORE LEAVE

by Emily Minnie