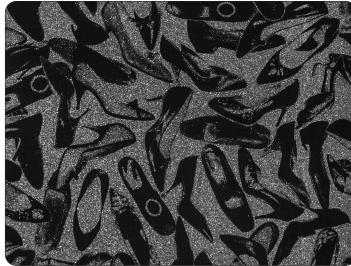

### SILVER DIAMOND DUST

PRINTING METHOD: HANDSCREEN
 GROUND: TYPE I CLAY COATED EBONY

• BACKING: NONWOVEN FIBER • WEIGHT: 0.78 oz/sqft

• FIRE RATING: CLASS A, AS PER ASTM E 84 (ADHERED)

• FLAME SPREAD/SMOKE DEVELOPED: 15/205

• ECO: PRINTED WITH WATER BASED INKS (LATEX OR ECO-SOLVENT)

• INSTALLATION: COMES UNTRIMMED | PRO INSTALL RECOMMENDED