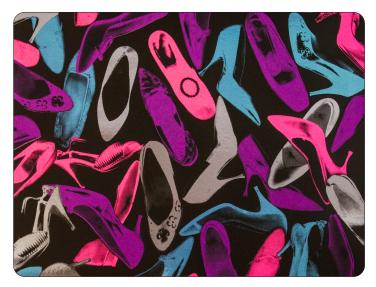

### **GEMSTONE**

PRINTING METHOD: HANDSCREEN
 GROUND: TYPE I CHROME MYLAR
 BACKING: NONWOVEN FIBER
 WEIGHT: 0.78 oz/sqft

• FIRE RATING: CLASS A, AS PER ASTM E 84 (ADHERED)

• FLAME SPREAD/SMOKE DEVELOPED: 15/205

• ECO: PRINTED WITH WATER BASED INKS (LATEX OR ECO-SOLVENT)

• INSTALLATION: COMES UNTRIMMED | PRO INSTALL RECOMMENDED