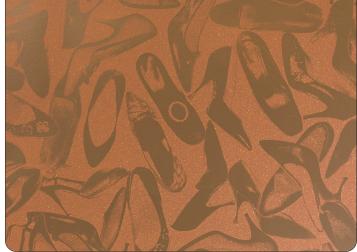

# CHAMPAGNE SPARKLE

• PRINTING METHOD: HANDSCREEN
• GROUND: TYPE I CHAMPAGNE MYLAR

BACKING: NONWOVEN FIBER
 WEIGHT: 0.78 oz/sqft

• FIRE RATING: CLASS A, AS PER ASTM E 84 (ADHERED)

• FLAME SPREAD/SMOKE DEVELOPED: 15/205

• ECO: PRINTED WITH WATER BASED INKS (LATEX OR ECO-SOLVENT)

• INSTALLATION: COMES UNTRIMMED | PRO INSTALL RECOMMENDED