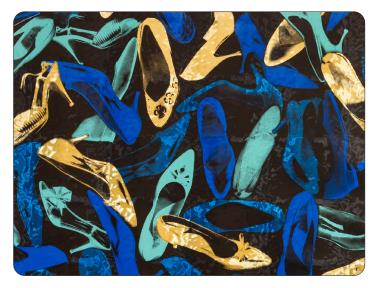

# **BLUE SUEDE**

• PRINTING METHOD: HANDSCREEN
• GROUND: TYPE I GOLD PONYSKIN FOIL

• BACKING: NONWOVEN FIBER • WEIGHT: 0.78 oz/sqft

• FIRE RATING: CLASS A, AS PER ASTM E 84 (ADHERED)

• FLAME SPREAD/SMOKE DEVELOPED: 15/205

• ECO: PRINTED WITH WATER BASED INKS (LATEX OR ECO-SOLVENT)

• INSTALLATION: COMES UNTRIMMED | PRO INSTALL RECOMMENDED