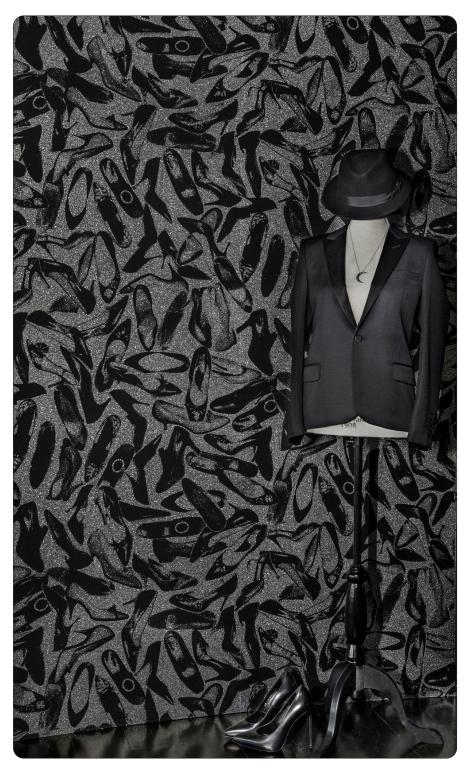

A common theme throughout Andy
Warhol's career, shoes were at a new,
disco high a la Studio 54 when he
resurrected them in 1980. The added
flourish of Diamond Dust (actually crushed
glass) mimicked the glamour of the
Manhattan glitterati he was out with.
Flavor Paper took the original Polaroids
Warhol used for his paintings and worked
the arrangements into a repeating
pattern. A modern version of Diamond
Dust is available and adds a brilliant touch
with a chrome background, which we
think Andy would be quite proud of.

### SILVER DIAMOND DUST

PRINTING METHOD: HANDSCREEN
 GROUND: TYPE I CLAY COATED EBONY

• BACKING: NONWOVEN FIBER • WEIGHT: 0.78 oz/sqft

• FIRE RATING: CLASS A, AS PER ASTM E 84 (ADHERED)

• FLAME SPREAD/SMOKE DEVELOPED: 15/205

• ECO: PRINTED WITH WATER BASED INKS (LATEX OR ECO-SOLVENT)

• INSTALLATION: COMES UNTRIMMED | PRO INSTALL RECOMMENDED