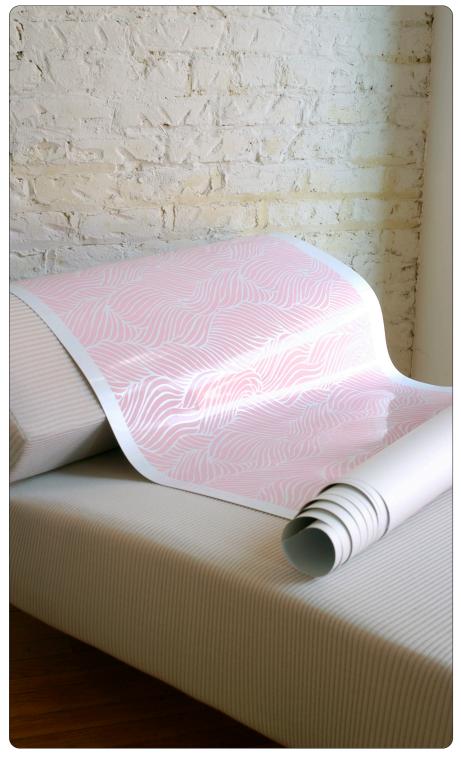

Sheba is a beautifully twisting weave with a calming flow, revealing depth as your eye moves between the strands. You might see the scrolling desert sands or the overlapping movements of the sea, but the endless nature of this pattern expands a room. Looks great on ceilings, too.

## SPECS

ROLL SIZE

PATTERN REPEAT

SIDE TO SIDE MATCH

MADE TO ORDER IN USA

27" W x 180" L 23.63" /34.62cm STRAIGHT ACROSS

by Flavor Paper