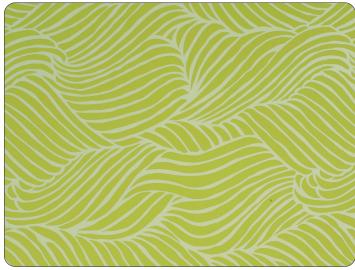

## **CELERY**

- PRINTING METHOD: HANDSCREEN • GROUND: TYPE I CLAY COATED IVORY
- BACKING: NONWOVEN FIBER
- WEIGHT: 0.78 oz/sqft
- FIRE RATING: CLASS A, AS PER ASTM E 84 (ADHERED)
- FLAME SPREAD/SMOKE DEVELOPED: 15/205
- ECO: PRINTED WITH WATER BASED INKS (LATEX OR ECO-SOLVENT)