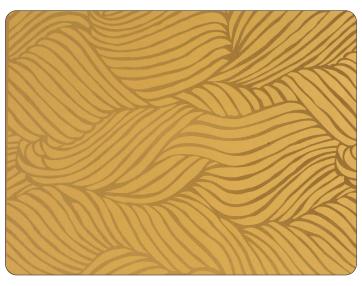

## GOLD

- PRINTING METHOD: HANDSCREEN • GROUND: TYPE I COPPER MYLAR • BACKING: NONWOVEN FIBER
- WEIGHT: 0.78 oz/sqft
- FIRE RATING: CLASS A, AS PER ASTM E 84 (ADHERED) • FLAME SPREAD/SMOKE DEVELOPED: 15/205
- ECO: PRINTED WITH WATER BASED INKS (LATEX OR ECO-SOLVENT)
- INSTALLATION: COMES UNTRIMMED | PRO INSTALL RECOMMENDED