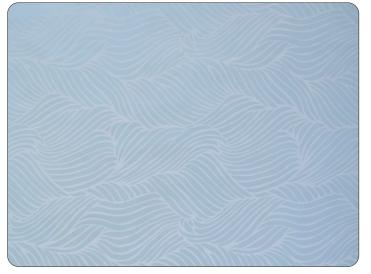

## BREEZE

- PRINTING METHOD: HANDSCREEN • GROUND: TYPE I CLAY COATED IVORY
- BACKING: NONWOVEN FIBER • WEIGHT: 0.78 oz/sqft
- FIRE RATING: CLASS A, AS PER ASTM E 84 (ADHERED)
- FLAME SPREAD/SMOKE DEVELOPED: 15/205
- ECO: PRINTED WITH WATER BASED INKS (LATEX OR ECO-SOLVENT)
- INSTALLATION: COMES UNTRIMMED | PRO INSTALL RECOMMENDED INSTALLATION: COMES UNTRIMMED | PRO INSTALL RECOMMENDED