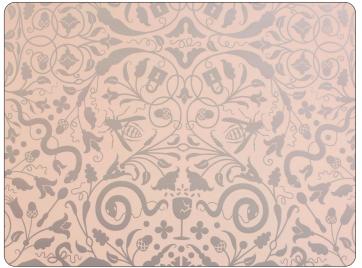

#### SILVER

PRINTING METHOD: HANDSCREEN
 GROUND: TYPE I CLAY COATED BLUSH

• BACKING: NONWOVEN FIBER

• WEIGHT: 0.78 oz/sqft

• FIRE RATING: CLASS A, AS PER ASTM E 84 (ADHERED)

• FLAME SPREAD/SMOKE DEVELOPED: 15/205

• ECO: PRINTED WITH WATER BASED INKS (LATEX OR ECO-SOLVENT)

• INSTALLATION: COMES UNTRIMMED | PRO INSTALL RECOMMENDED