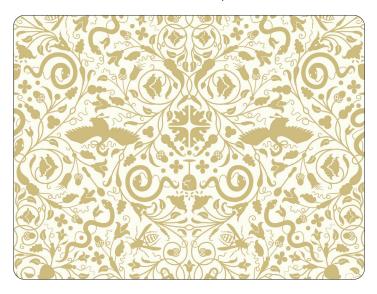

#### PEARL GOLD

PRINTING METHOD: HANDSCREEN
 GROUND: TYPE I CLAY COATED LINEN

BACKING: NONWOVEN FIBER
 WEIGHT: 0.78 oz/sqft

• FIRE RATING: CLASS A, AS PER ASTM E 84 (ADHERED)

• FLAME SPREAD/SMOKE DEVELOPED: 15/205