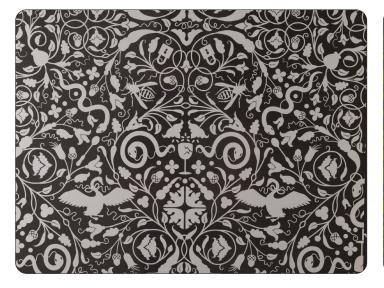

#### GRAPHITE

PRINTING METHOD: HANDSCREEN
 GROUND: TYPE I BLACK MYLAR
 BACKING: NONWOVEN FIBER
 WEIGHT: 0.78 oz/sqft

• FIRE RATING: CLASS A, AS PER ASTM E 84 (ADHERED)
• FLAME SPREAD/SMOKE DEVELOPED: 15/205