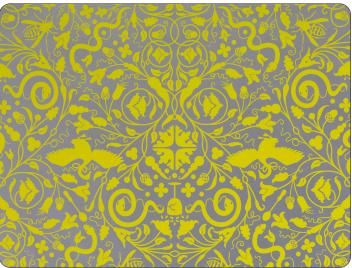

## LEMON

PRINTING METHOD: HANDSCREEN
GROUND: TYPE I SILVER MYLAR
BACKING: NONWOYEN FIBER
WEIGHT: 0.78 oz/sqft

• FIRE RATING: CLASS A, AS PER ASTM E 84 (ADHERED)

• FLAME SPREAD/SMOKE DEVELOPED: 15/205

• ECO: PRINTED WITH WATER BASED INKS (LATEX OR ECO-SOLVENT)