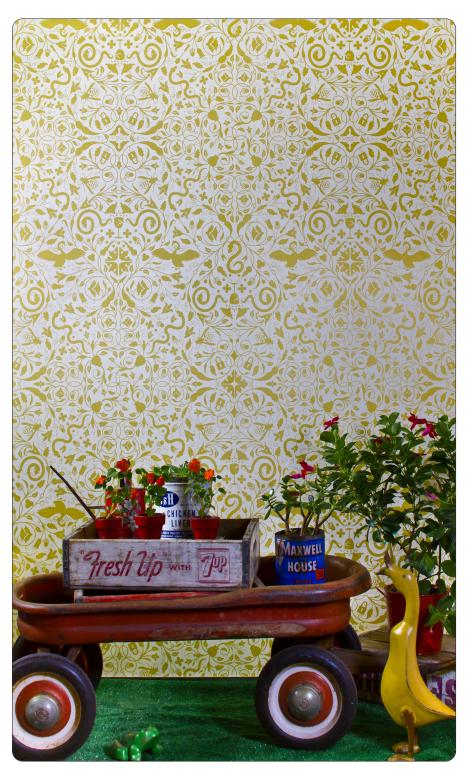

# SECRET GARDEN

by Dan Funderburgh

Secret Garden is a beautiful pattern that brings layers of experience. At first glance from across the room it appears to be a fine filigree geometric with a nice broad pattern. As you get closer you learn the level of detail that makes up the content – broken wine glasses, snakes, geese, acorns, locks and more.

# SECRET GARDEN

by Dan Funderburgh

#### PEARL GOLD

PRINTING METHOD: HANDSCREEN
 GROUND: TYPE I CLAY COATED LINEN

BACKING: NONWOVEN FIBER
 WEIGHT: 0.78 oz/sqft

• FIRE RATING: CLASS A, AS PER ASTM E 84 (ADHERED)

• FLAME SPREAD/SMOKE DEVELOPED: 15/205