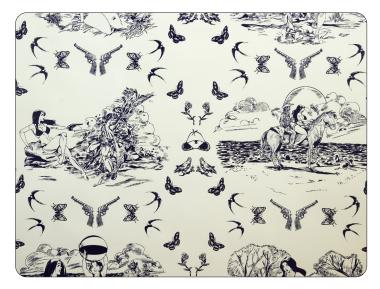

#### COBALT

PRINTING METHOD: HANDSCREEN
 GROUND: TYPE I CLAY COATED MICA

BACKING: NONWOVEN FIBER
 WEIGHT: 0.78 oz/sqft

• FIRE RATING: CLASS A, AS PER ASTM E 84 (ADHERED)

• FLAME SPREAD/SMOKE DEVELOPED: 15/205