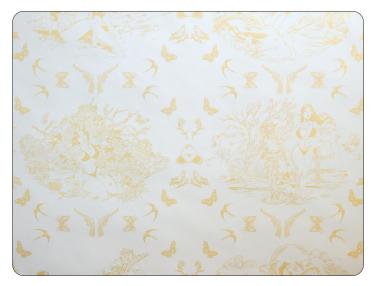

### PEARL GOLD

PRINTING METHOD: HANDSCREEN
 GROUND: TYPE I CLAY COATED IVORY

• BACKING: NONWOVEN FIBER • WEIGHT: 0.78 oz/sqft

• FIRE RATING: CLASS A, AS PER ASTM E 84 (ADHERED)

• FLAME SPREAD/SMOKE DEVELOPED: 15/205