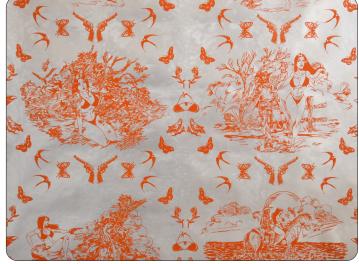

#### **ELECTRIC RASPBERRY**

PRINTING METHOD: HANDSCREEN
 GROUND: TYPE I SILVER MYLAR
 BACKING: NONWOYEN FIBER

• WEIGHT: 0.78 oz/sqft

• FIRE RATING: CLASS A, AS PER ASTM E 84 (ADHERED)

• FLAME SPREAD/SMOKE DEVELOPED: 15/205