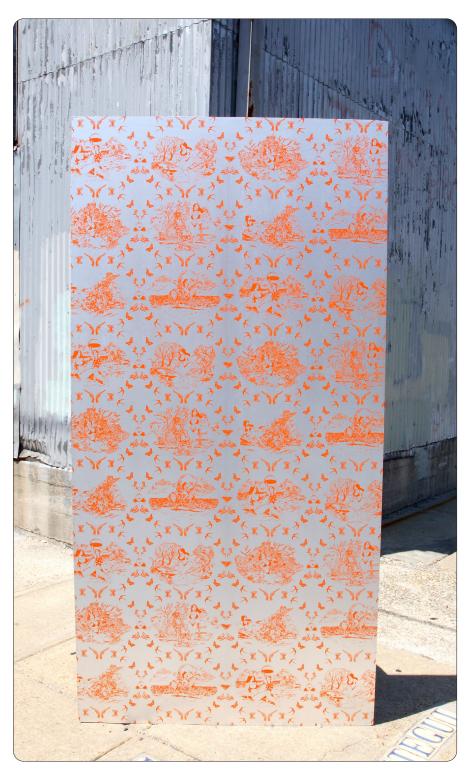

#### SWEET POTATO

PRINTING METHOD: HANDSCREEN
 GROUND: TYPE I SILVER PONYSKIN FOIL

• BACKING: NONWOVEN FIBER • WEIGHT: 0.78 oz/sqft

• FIRE RATING: CLASS A, AS PER ASTM E 84 (ADHERED)

• FLAME SPREAD/SMOKE DEVELOPED: 15/205