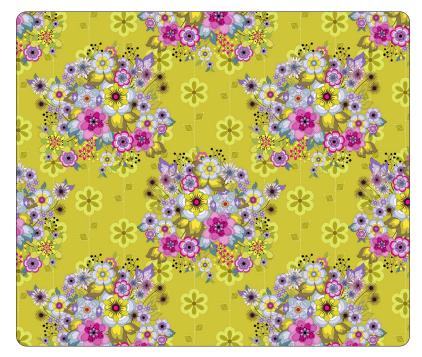

# POP BOUQUETS

by H Ujiie Design

FLORAL

From the colorful mastermind of textile artist and designer Heather Ujiie, Pop Bouquets is an explosion of elegant and energetic mod flowers that are bundled in an appetizing arrangement. Whether your tastebuds prefer Floral or White, this fresh Flavor will invigorate spaces with feel-good vibes season after season.