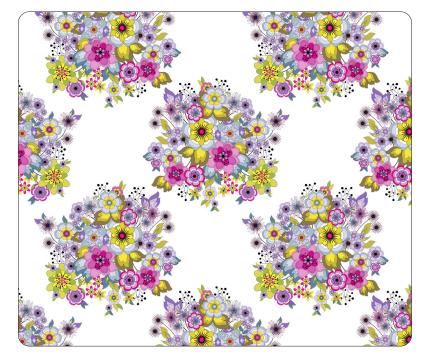

# POP BOUQUETS

by H Ujiie Design

FLORAL

From the colorful mastermind of textile artist and designer Heather Ujiie, Pop Bouquets is an explosion of elegant and energetic mod flowers that are bundled in an appetizing arrangement. Whether your tastebuds prefer Floral or White, this fresh Flavor will invigorate spaces with feel-good vibes season after season.

WHITE