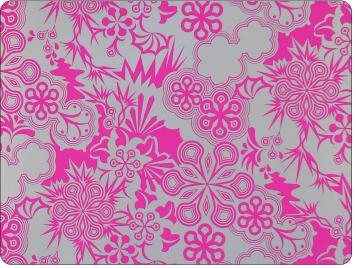

### ELECTRIC RASPBERRY

- PRINTING METHOD: HANDSCREEN
- **GROUND:** TYPE I SILVER MYLAR
- BACKING: NONWOVEN FIBER
- WEIGHT: 0.78 oz/sqft
- FIRE RATING: CLASS A, AS PER ASTM E 84 (ADHERED)
- FLAME SPREAD/SMOKE DEVELOPED: 15/205
- ECO: PRINTED WITH WATER BASED INKS (LATEX OR ECO-SOLVENT)
- INSTALLATION: COMES UNTRIMMED | PRO INSTALL RECOMMENDED