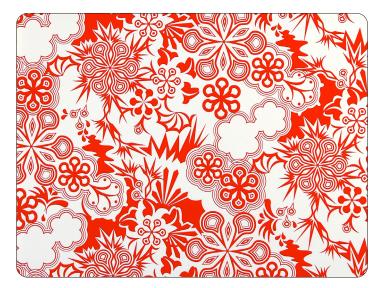

### FIRE RED

- PRINTING METHOD: HANDSCREEN
- GROUND: TYPE I WHITE MYLAR
- BACKING: NONWOVEN FIBER
- WEIGHT: 0.78 oz/sqft
- FIRE RATING: CLASS A, AS PER ASTM E 84 (ADHERED)
- FLAME SPREAD/SMOKE DEVELOPED: 15/205
- ECO: PRINTED WITH WATER BASED INKS (LATEX OR ECO-SOLVENT)
- INSTALLATION: COMES UNTRIMMED | PRO INSTALL RECOMMENDED INSTALLATION: COMES UNTRIMMED | PRO INSTALL RECOMMENDED