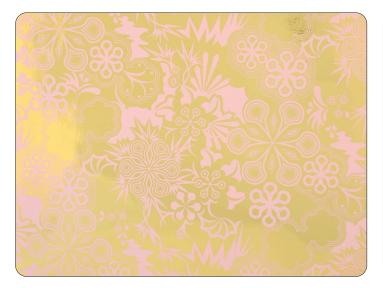

## BLUSH

- PRINTING METHOD: HANDSCREEN
- GROUND: TYPE I BRIGHT GOLD MYLAR
- BACKING: NONWOVEN FIBER
- WEIGHT: 0.78 oz/sqft
- FIRE RATING: CLASS A, AS PER ASTM E 84 (ADHERED)
- FLAME SPREAD/SMOKE DEVELOPED: 15/205
- ECO: PRINTED WITH WATER BASED INKS (LATEX OR ECO-SOLVENT)
- **INSTALLATION:** COMES UNTRIMMED | PRO INSTALL RECOMMENDED