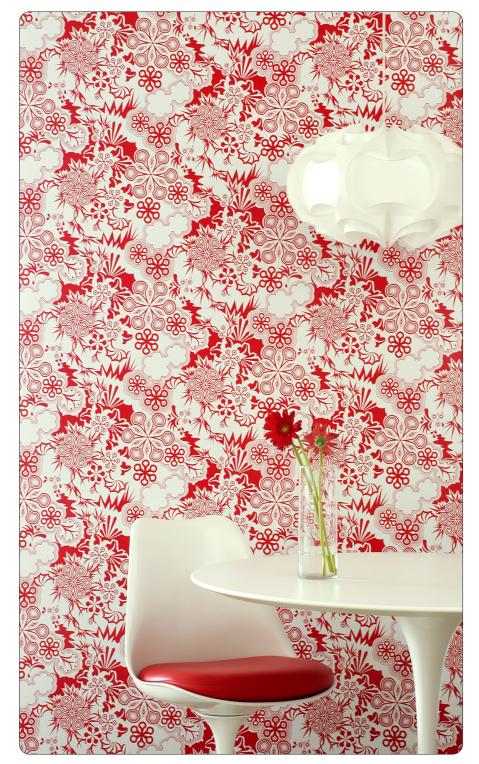

Bursting off the wall with a multitude of organic elements and geometric flourishes, Party Girl is no wallflower. You can opt for a lower contrast (like Silver on Chrome) or really go wild (see Fire Red). This is a true modern floral for those who want their walls to be firmly planted in the foreground.

# PARTY GIRL

by Karen Hsu of Omnivore