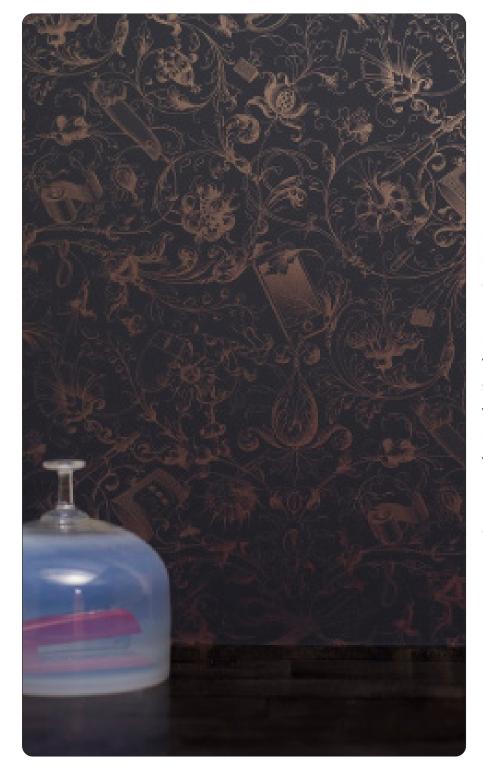

# **OFFICE BAROQUEN**

by Dan Funderburgh

Office Baroquen is a Dan Funderburgh design, and what makes it brilliant (aside from his meticulous line work) is the concept behind it. Inspired by William Morris's philosophy of labor, Funderburgh wanted to elevate everyday office supplies to a more creative existence by wrapping them in a Baroque garden. His keen observations of the modern world, with cracked iPhones and bodega coffee cups, bring humor to the ornate flourishes and transport any desk space or office to the high renaissance.

# PAPER OFFICE BAROQUEN

by Dan Funderburgh