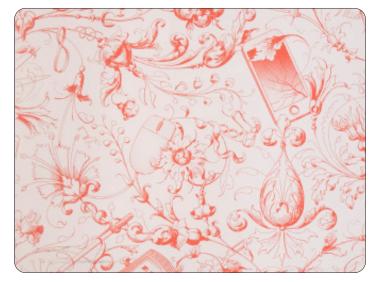

## HOT CORAL

- PRINTING METHOD: HANDSCREEN
- GROUND: TYPE I CLAY COATED BLUSH
- BACKING: NONWOVEN FIBER
- WEIGHT: 0.78 oz/sqft
- FIRE RATING: CLASS A, AS PER ASTM E 84 (ADHERED)
- FLAME SPREAD/SMOKE DEVELOPED: 15/205
- ECO: PRINTED WITH WATER BASED INKS (LATEX OR ECO-SOLVENT)
- **INSTALLATION:** COMES UNTRIMMED | PRO INSTALL RECOMMENDED