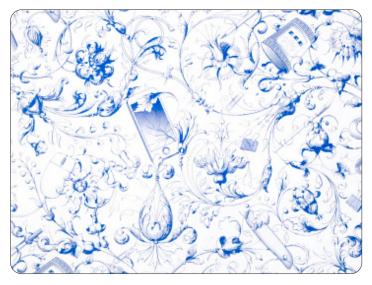

# BODEGA BLUE

- PRINTING METHOD: HANDSCREEN
- GROUND: TYPE I WHITE VINYL
- BACKING: NONWOVEN FIBER
- WEIGHT: 0.78 oz/sqft
- FIRE RATING: CLASS A, AS PER ASTM E 84 (ADHERED)
- FLAME SPREAD/SMOKE DEVELOPED: 15/205
- ECO: PRINTED WITH WATER BASED INKS (LATEX OR ECO-SOLVENT)
- INSTALLATION: COMES UNTRIMMED | PRO INSTALL RECOMMENDED