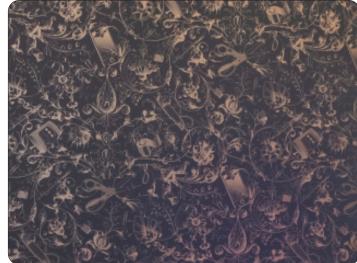

# OFFICE BAROQUEN

by Dan Funderburgh

Office Baroquen is a Dan Funderburgh design, and what makes it brilliant (aside from his meticulous line work) is the concept behind it. Inspired by William Morris's philosophy of labor, Funderburgh wanted to elevate everyday office supplies to a more creative existence by wrapping them in a Baroque garden. His keen observations of the modern world, with cracked iPhones and bodega coffee cups, bring humor to the ornate flourishes and transport any desk space or office to the high renaissance.

## PAPER OFFICE BAROQUEN

by Dan Funderburgh