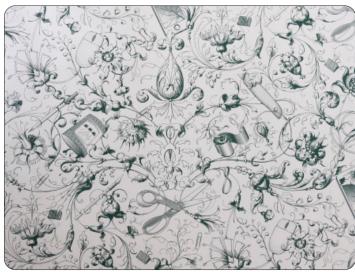

### **FOREST**

• PRINGINTG METHOD: HANDSCREEN
• GROUND: TYPE I CLAY COATED MICA

• BACKING: NONWOVEN FIBER • WEIGHT: 0.78 oz/sqft

• FIRE RATING: CLASS A, AS PER ASTM E 84 (ADHERED)

• FLAME SPREAD/SMOKE DEVELOPED: 15/205