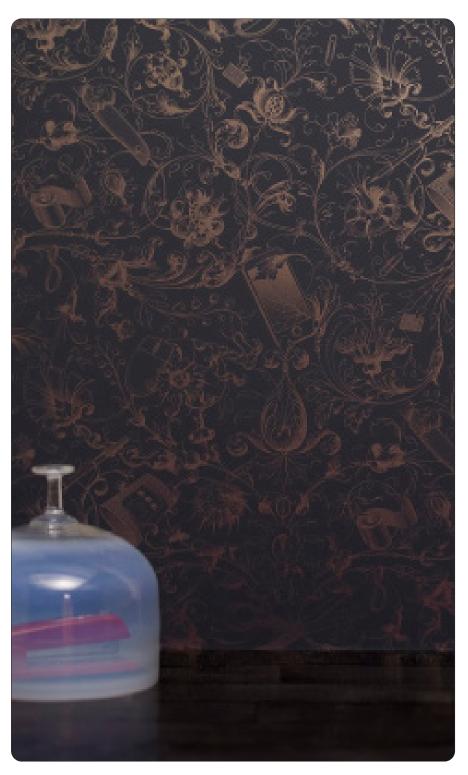

#### **VIOLET BRASS**

PRINGINTG METHOD: HANDSCREEN
 GROUND: TYPE I CLAY COATED GRAY

BACKING: NONWOVEN FIBER

• WEIGHT: 0.78 oz/sqft

• FIRE RATING: CLASS A, AS PER ASTM E 84 (ADHERED)

• FLAME SPREAD/SMOKE DEVELOPED: 15/205