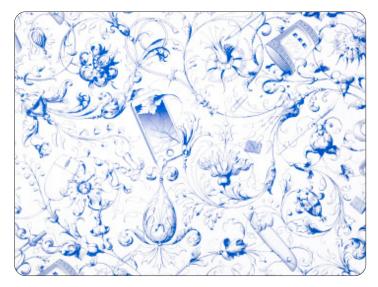

#### **BODEGA BLUE**

PRINGINTG METHOD: HANDSCREEN
 GROUND: TYPE I WHITE VINYL
 BACKING: NONWOVEN FIBER

• WEIGHT: 0.78 oz/sqft

• FIRE RATING: CLASS A, AS PER ASTM E 84 (ADHERED)

• FLAME SPREAD/SMOKE DEVELOPED: 15/205