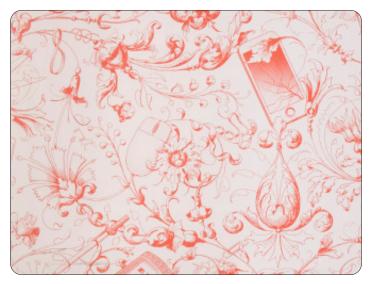

#### HOT CORAL

PRINGINTG METHOD: HANDSCREEN
 GROUND: TYPE I CLAY COATED BLUSH

• BACKING: NONWOVEN FIBER • WEIGHT: 0.78 oz/sqft

• FIRE RATING: CLASS A, AS PER ASTM E 84 (ADHERED)
• FLAME SPREAD/SMOKE DEVELOPED: 15/205