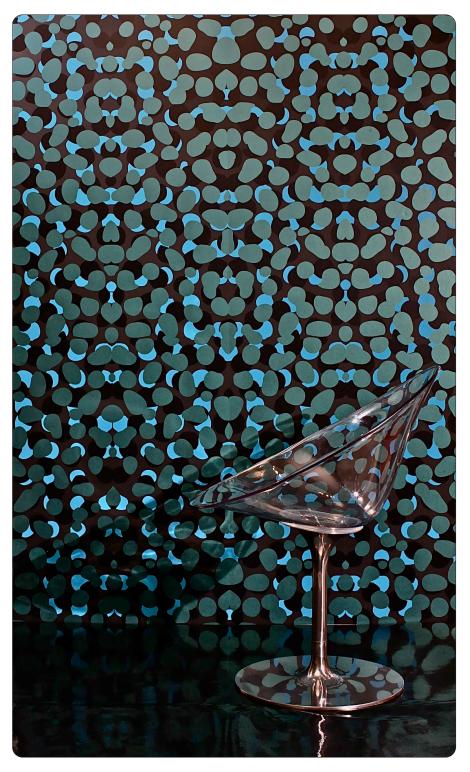

## **OBSCURO**

by Kravitz Design

Layers of overlapping ink blots conceal many possible interpretations within Obscuro, another star-worthy collaboration with the cool crew at Kravitz Design. Different patterns emerge on the wall as perception moves with perspective around this one. Inspired by Lenny Kravitz's love for the dense jungles of Brazil and rendered in any color combination you like.

# **OBSCURO**

by Kravitz Design