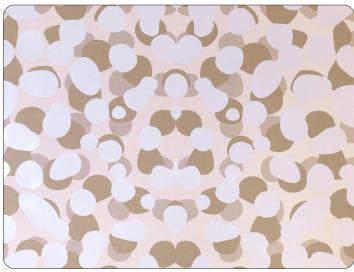

### **ECLAIR**

• PRINTING METHOD: HANDSCREEN • GROUND: TYPE I CLAY COATED BLUSH

• BACKING: NONWOVEN FIBER

• WEIGHT: 0.78 oz/sqft

• FIRE RATING: CLASS A, AS PER ASTM E 84 (ADHERED)

• FLAME SPREAD/SMOKE DEVELOPED: 15/205

• ECO: PRINTED WITH WATER BASED INKS (LATEX OR ECO-SOLVENT)

• INSTALLATION: COMES UNTRIMMED | PRO INSTALL RECOMMENDED • INSTALLATION: COMES UNTRIMMED | PRO INSTALL RECOMMENDED