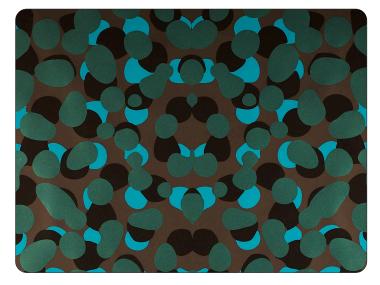

### DEEP BLUE SEA

• PRINTING METHOD: HANDSCREEN • GROUND: TYPE I CLAY COATED EBONY

• BACKING: NONWOVEN FIBER • WEIGHT: 0.78 oz/sqft

• FIRE RATING: CLASS A, AS PER ASTM E 84 (ADHERED)

• FLAME SPREAD/SMOKE DEVELOPED: 15/205

• ECO: PRINTED WITH WATER BASED INKS (LATEX OR ECO-SOLVENT)