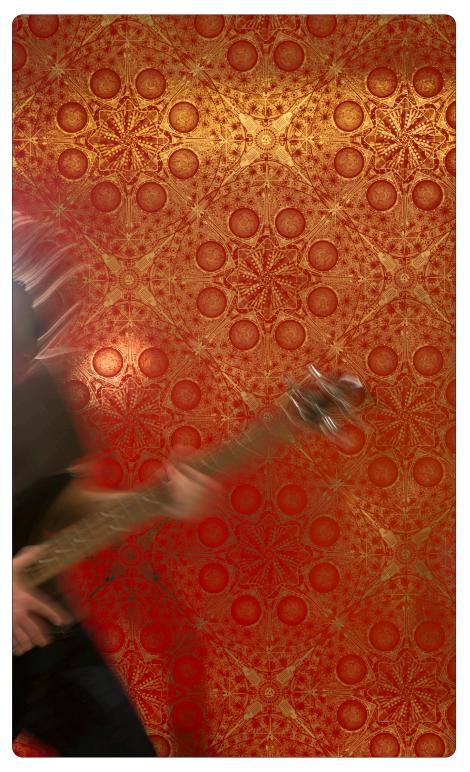

# MUSICAL MANDALA

by Jon Sherman

A kaleidoscopic geometric design built out of musical elements such as flying V guitars, speakers, microphones, drums, and cowbells. This wallpaper screams rock & roll, so if you want your walls to rock this is the pattern for you. Originally designed for The Capitol Theater, but with musicians that had played the venue instead of speakers. Rock on!

## PAPER MUSICAL MANDALA

by Jon Sherman