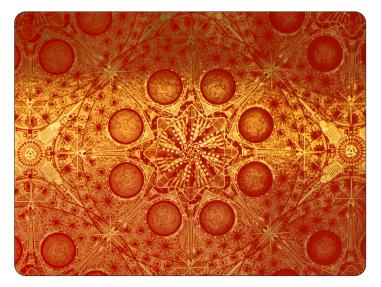

## FIREBALL

• PRINTING METHOD: HANDSCREEN
• GROUND: TYPE I BRIGHT GOLD MYLAR

BACKING: NONWOVEN FIBER
 WEIGHT: 0.78 oz/sqft

• FIRE RATING: CLASS A, AS PER ASTM E 84 (ADHERED)

• FLAME SPREAD/SMOKE DEVELOPED: 15/205