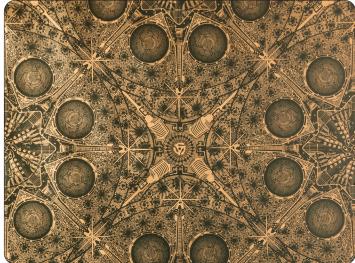

# MUSICAL MANDALA

by Jon Sherman

A kaleidoscopic geometric design built out of musical elements such as flying V guitars, speakers, microphones, drums, and cowbells. This wallpaper screams rock & roll, so if you want your walls to rock this is the pattern for you. Originally designed for The Capitol Theater, but with musicians that had played the venue instead of speakers. Rock on!

## PAPER MUSICAL MANDALA

by Jon Sherman