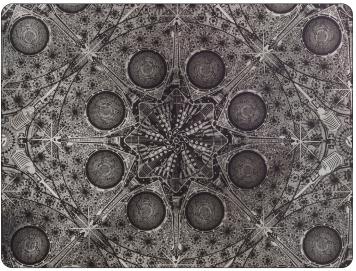

### LICORICE

PRINTING METHOD: HANDSCREEN
 GROUND: TYPE I CHROME MYLAR
 BACKING: NONWOVEN FIBER

• WEIGHT: 0.78 oz/sqft

• FIRE RATING: CLASS A, AS PER ASTM E 84 (ADHERED)

• FLAME SPREAD/SMOKE DEVELOPED: 15/205