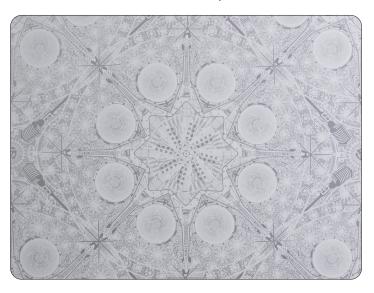

#### MARSHMALLOW

PRINTING METHOD: HANDSCREEN
 GROUND: TYPE I SILVER MYLAR
 BACKING: NONWOYEN FIBER

• WEIGHT: 0.78 oz/sqft

• FIRE RATING: CLASS A, AS PER ASTM E 84 (ADHERED)

• FLAME SPREAD/SMOKE DEVELOPED: 15/205