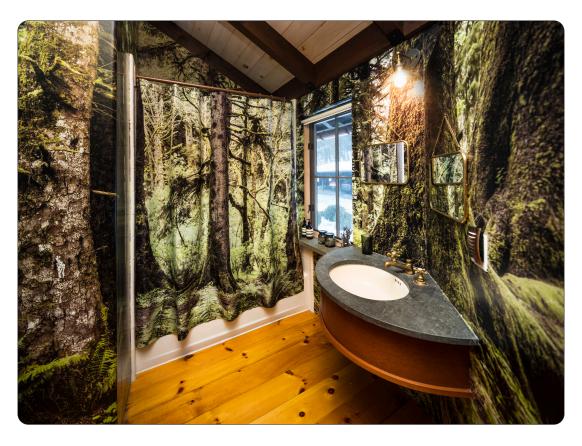

# MOUNT HOOD

by Boone Speec

An ancient forest on the edge of Mount Hood can be yours without harming any trees! Live or work within a peaceful moss covered world complete with ferns and no watering required. This feel-good Boone Speed Superscape can be printed to any scale on a number of eco-friendly grounds. Feel the hush. Ahhhhhhh...