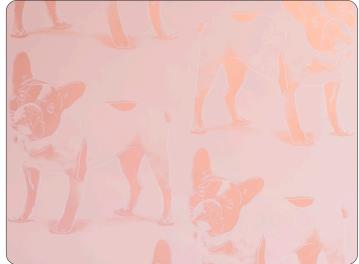

# MOUJIK

by Andy Warhol® x Flavor Paper

Andy once said, "I never met an animal I didn't like," and he certainly favored dogs, owning several in his lifetime. While Warhol rendered his own pups, on canvas and film, it was his portrayal of Yves Saint Laurent's French Bulldog Moujik we fell in love with and had to interpret in wallpaper. Warhol's 1986 multi-color screenprint Moujik is engaging, endearing and demonstrates his signature layered off register and outlined technique to achieve a lively, three-dimensional look. For extra personality we included his shadow effect in the colorways Domino and Teddy, sprinkled in some sparkly iridescent ink for Goldie, and utilized a poppin' silver Mylar background for Bluebelle. And, of course, we worked the pattern into a fun atypical repeat to make the design best in show!