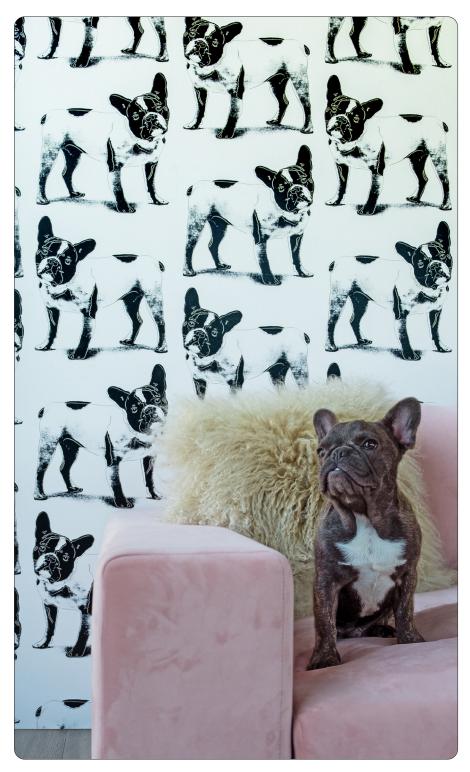

# MOUJIK

by Andy Warhol® x Flavor Paper

Andy once said, "I never met an animal I didn't like," and he certainly favored dogs, owning several in his lifetime. While Warhol rendered his own pups, on canvas and film, it was his portrayal of Yves Saint Laurent's French Bulldog Moujik we fell in love with and had to interpret in wallpaper. Warhol's 1986 multi-color screenprint Moujik is engaging, endearing and demonstrates his signature layered off register and outlined technique to achieve a lively, three-dimensional look. For extra personality we included his shadow effect in the colorways Domino and Teddy, sprinkled in some sparkly iridescent ink for Goldie, and utilized a poppin' silver Mylar background for Bluebelle. And, of course, we worked the pattern into a fun atypical repeat to make the design best in show!

#### DOMINO

• PRINTING METHOD: HANDSCREEN • GROUND: TYPE I WHITE VINYL • BACKING: NONWOVEN FIBER • WEIGHT: 0.78 oz/sqft

• FIRE RATING: CLASS A, AS PER ASTM E 84 (ADHERED)

• FLAME SPREAD/SMOKE DEVELOPED: 15/205