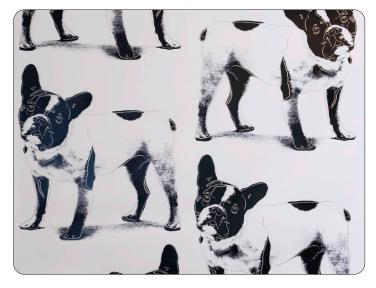

# MOUJIK

by Andy Warhol® x Flavor Paper

Andy once said, "I never met an animal I didn't like," and he certainly favored dogs, owning several in his lifetime. While Warhol rendered his own pups, on canvas and film, it was his portrayal of Yves Saint Laurent's French Bulldog Moujik we fell in love with and had to interpret in wallpaper. Warhol's 1986 multi-color screenprint Moujik is engaging, endearing and demonstrates his signature layered off register and outlined technique to achieve a lively, three-dimensional look. For extra personality we included his shadow effect in the colorways Domino and Teddy, sprinkled in some sparkly iridescent ink for Goldie, and utilized a poppin' silver Mylar background for Bluebelle. And, of course, we worked the pattern into a fun atypical repeat to make the design best in show!

## **TEDDY**

• PRINTING METHOD: HANDSCREEN • GROUND: TYPE I OATMEAL CLAY COATED

• BACKING: NONWOVEN FIBER • WEIGHT: 0.78 oz/sqft

• FIRE RATING: CLASS A, AS PER ASTM E 84 (ADHERED)

• FLAME SPREAD/SMOKE DEVELOPED: 15/205