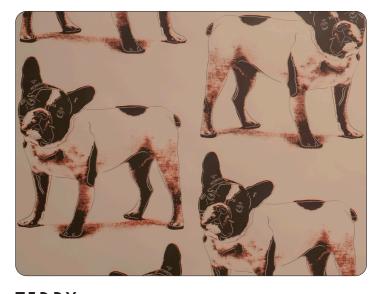

# MOUJIK

by Andy Warhol® x Flavor Paper

Andy once said, "I never met an animal I didn't like," and he certainly favored dogs, owning several in his lifetime. While Warhol rendered his own pups, on canvas and film, it was his portrayal of Yves Saint Laurent's French Bulldog Moujik we fell in love with and had to interpret in wallpaper. Warhol's 1986 multi-color screenprint Moujik is engaging, endearing and demonstrates his signature layered off register and outlined technique to achieve a lively, three-dimensional look. For extra personality we included his shadow effect in the colorways Domino and Teddy, sprinkled in some sparkly iridescent ink for Goldie, and utilized a poppin' silver Mylar background for Bluebelle. And, of course, we worked the pattern into a fun atypical repeat to make the design best in show!

## **TEDDY**

• PRINTING METHOD: HANDSCREEN • GROUND: TYPE I OATMEAL CLAY COATED

• BACKING: NONWOVEN FIBER • WEIGHT: 0.78 oz/sqft

• FIRE RATING: CLASS A, AS PER ASTM E 84 (ADHERED)

• FLAME SPREAD/SMOKE DEVELOPED: 15/205