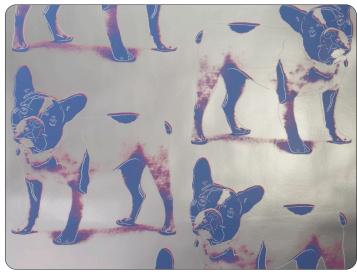

# MOUJIK

by Andy Warhol® x Flavor Paper

Andy once said, "I never met an animal I didn't like," and he certainly favored dogs, owning several in his lifetime. While Warhol rendered his own pups, on canvas and film, it was his portrayal of Yves Saint Laurent's French Bulldog Moujik we fell in love with and had to interpret in wallpaper. Warhol's 1986 multi-color screenprint Moujik is engaging, endearing and demonstrates his signature layered off register and outlined technique to achieve a lively, three-dimensional look. For extra personality we included his shadow effect in the colorways Domino and Teddy, sprinkled in some sparkly iridescent ink for Goldie, and utilized a poppin' silver Mylar background for Bluebelle. And, of course, we worked the pattern into a fun atypical repeat to make the design best in show!

#### BLUEBELLE

• PRINTING METHOD: HANDSCREEN • GROUND: TYPE I SILVER MYLAR • BACKING: NONWOVEN FIBER • WEIGHT: 0.78 oz/sqft

• FIRE RATING: CLASS A, AS PER ASTM E 84 (ADHERED)

• FLAME SPREAD/SMOKE DEVELOPED: 15/205