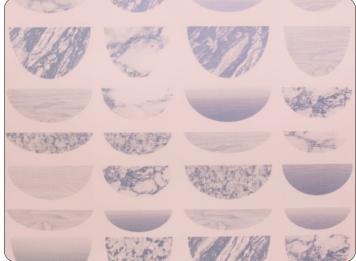

### DOLPHIN

- PRINTING METHOD: HANDSCREEN
- GROUND: TYPE I CLAY COATED BLUSH
- BACKING: NONWOVEN FIBER
- WEIGHT: 0.78 oz/sqft
- FIRE RATING: CLASS A, AS PER ASTM E 84 (ADHERED)
- FLAME SPREAD/SMOKE DEVELOPED: 15/205
- ECO: PRINTED WITH WATER BASED INKS (LATEX OR ECO-SOLVENT)
- INSTALLATION: COMES UNTRIMMED | PRO INSTALL RECOMMENDED