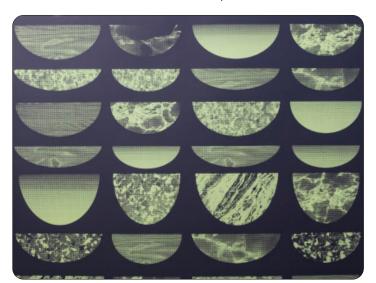

## FLOURITE

- PRINTING METHOD: HANDSCREEN
- GROUND: TYPE I CLAY COATED GRAY
- BACKING: NONWOVEN FIBER
- WEIGHT: 0.78 oz/sqft
- FIRE RATING: CLASS A, AS PER ASTM E 84 (ADHERED)
- FLAME SPREAD/SMOKE DEVELOPED: 15/205
- ECO: PRINTED WITH WATER BASED INKS (LATEX OR ECO-SOLVENT)
- **INSTALLATION:** COMES UNTRIMMED | PRO INSTALL RECOMMENDED