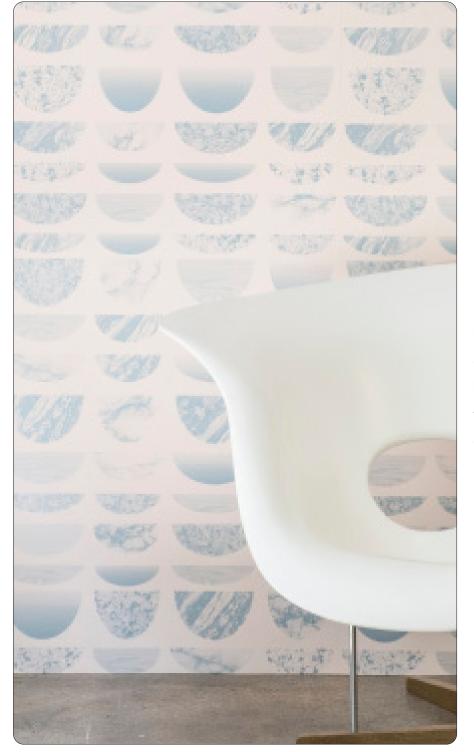

Moonrox is a Flavor by handscreen aficianado and artist Tess Strickland. In it, she plays with organic and synthetic textures and prints them in halftone. It's out of this world!

# MOONROX

by Tess Strickland

### DOLPHIN

- PRINTING METHOD: HANDSCREEN
- GROUND: TYPE I CLAY COATED BLUSH
- BACKING: NONWOVEN FIBER
- WEIGHT: 0.78 oz/sqft
- FIRE RATING: CLASS A, AS PER ASTM E 84 (ADHERED)
- FLAME SPREAD/SMOKE DEVELOPED: 15/205
- ECO: PRINTED WITH WATER BASED INKS (LATEX OR ECO-SOLVENT)
- INSTALLATION: COMES UNTRIMMED | PRO INSTALL RECOMMENDED