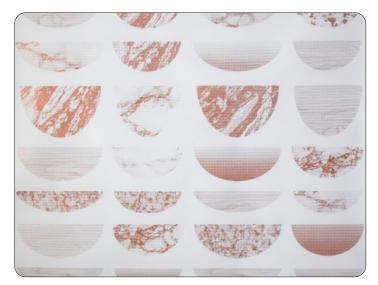

## COPPER

- PRINTING METHOD: HANDSCREEN
- GROUND: TYPE I CLAY COATED LINEN
- BACKING: NONWOVEN FIBER
- WEIGHT: 0.78 oz/sqft
- FIRE RATING: CLASS A, AS PER ASTM E 84 (ADHERED)
- FLAME SPREAD/SMOKE DEVELOPED: 15/205
- ECO: PRINTED WITH WATER BASED INKS (LATEX OR ECO-SOLVENT)
- INSTALLATION: COMES UNTRIMMED | PRO INSTALL RECOMMENDED