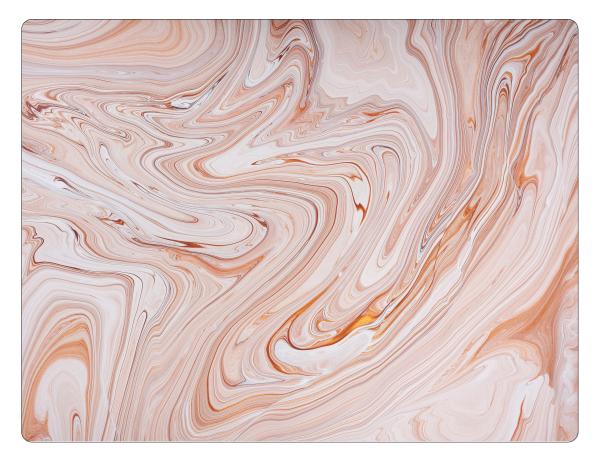

We come in peace (and pattern play!). Billows of white and copper ink sparkle and resemble flowing lava in this detailed, sinewy, mural from our Inkling collection of modernized marbled paper. The neutral color palette makes it a perfect addition to any space — we aim to keep the planet pretty!