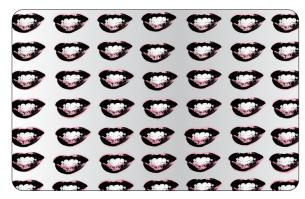

## MARILYN'S LIPS

by Andy Warhol® x Flavor Paper

Another one of Andy Warhol's homages to the fallen actress Marilyn Monroe, Marilyn's Lips features just her evocative mouth in a seemingly endless field with imperfect repetition. The backgrounds for all colorways except Gold contain fades that add some movement and intrigue to the pattern. Beige and Pink contain brushstrokes throughout, which were lifted directly from one of Andy's Mao paintings; Gray also has a color fade within the lips themselves. Please note that unlike its linear counterparts, Gold is printed on a light reflective gold Mylar and styled in a seductive checkerboard fashion.

• INSTALLATION: COMES UNTRIMMED | PRO INSTALL RECOMMENDED

GREY FADE

YELLOW FADE

GOLD