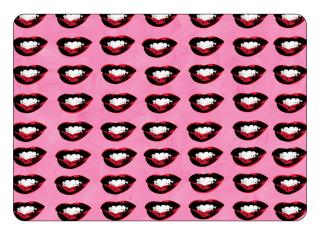

## MARILYN'S LIPS

by Andy Warhol® x Flavor Paper

Another one of Andy Warhol's homages to the fallen actress Marilyn Monroe, Marilyn's Lips features just her evocative mouth in a seemingly endless field with imperfect repetition. The backgrounds for all colorways except Gold contain fades that add some movement and intrigue to the pattern. Beige and Pink contain brushstrokes throughout, which were lifted directly from one of Andy's Mao paintings; Gray also has a color fade within the lips themselves. Please note that unlike its linear counterparts, Gold is printed on a light reflective gold Mylar and styled in a seductive checkerboard fashion.

## BEIGE BRUSHSTROKES

PINK BRUSHSTROKES