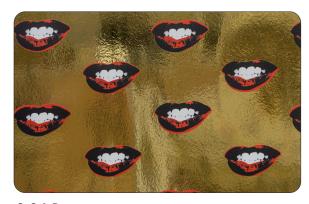

## MARILYN'S LIPS

by Andy Warhol® x Flavor Paper

Another one of Andy Warhol's homages to the fallen actress Marilyn Monroe, Marilyn's Lips features just her evocative mouth in a seemingly endless field with imperfect repetition. The backgrounds for all colorways except Gold contain fades that add some movement and intrigue to the pattern. Beige and Pink contain brushstrokes throughout, which were lifted directly from one of Andy's Mao paintings; Gray also has a color fade within the lips themselves. Please note that unlike its linear counterparts, Gold is printed on a light reflective gold Mylar and styled in a seductive checkerboard fashion.

• INSTALLATION: COMES UNTRIMMED | PRO INSTALL RECOMMENDED

GREY FADE

YELLOW FADE

GOLD