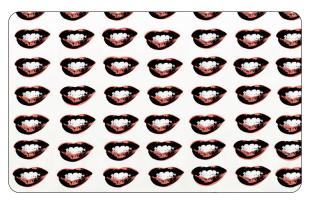

## MARILYN'S LIPS

by Andy Warhol® x Flavor Paper

Another one of Andy Warhol's homages to the fallen actress Marilyn Monroe, Marilyn's Lips features just her evocative mouth in a seemingly endless field with imperfect repetition. The backgrounds for all colorways except Gold contain fades that add some movement and intrigue to the pattern. Beige and Pink contain brushstrokes throughout, which were lifted directly from one of Andy's Mao paintings; Gray also has a color fade within the lips themselves. Please note that unlike its linear counterparts, Gold is printed on a light reflective gold Mylar and styled in a seductive checkerboard fashion.

• INSTALLATION: COMES UNTRIMMED | PRO INSTALL RECOMMENDED

GREY FADE

YELLOW FADE

GOLD