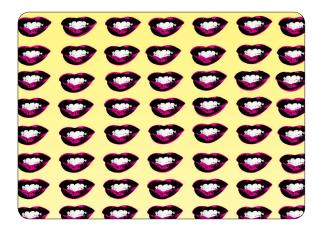

## MARILYN'S LIPS

by Andy Warhol® x Flavor Paper

Another one of Andy Warhol's homages to the fallen actress Marilyn Monroe, Marilyn's Lips features just her evocative mouth in a seemingly endless field with imperfect repetition. The backgrounds for all colorways except Gold contain fades that add some movement and intrigue to the pattern. Beige and Pink contain brushstrokes throughout, which were lifted directly from one of Andy's Mao paintings; Gray also has a color fade within the lips themselves. Please note that unlike its linear counterparts, Gold is printed on a light reflective gold Mylar and styled in a seductive checkerboard fashion.

• INSTALLATION: COMES UNTRIMMED | PRO INSTALL RECOMMENDED

GREY FADE

YELLOW FADE

GOLD