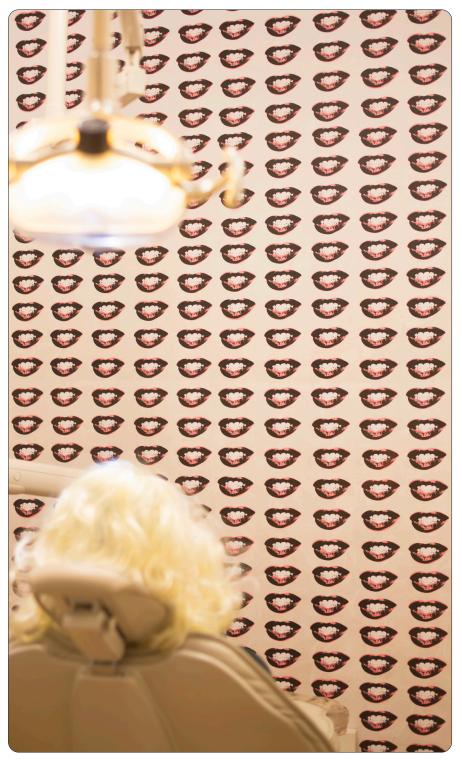

## MARILYN'S LIPS

by Andy Warhol® x Flavor Paper

Another one of Andy Warhol's homages to the fallen actress Marilyn Monroe, Marilyn's Lips features just her evocative mouth in a seemingly endless field with imperfect repetition. The backgrounds for all colorways except Gold contain fades that add some movement and intrigue to the pattern. Beige and Pink contain brushstrokes throughout, which were lifted directly from one of Andy's Mao paintings; Gray also has a color fade within the lips themselves. Please note that unlike its linear counterparts, Gold is printed on a light reflective gold Mylar and styled in a seductive checkerboard fashion.

# MARILYN'S LIPS

by Andy Warhol® x Flavor Paper