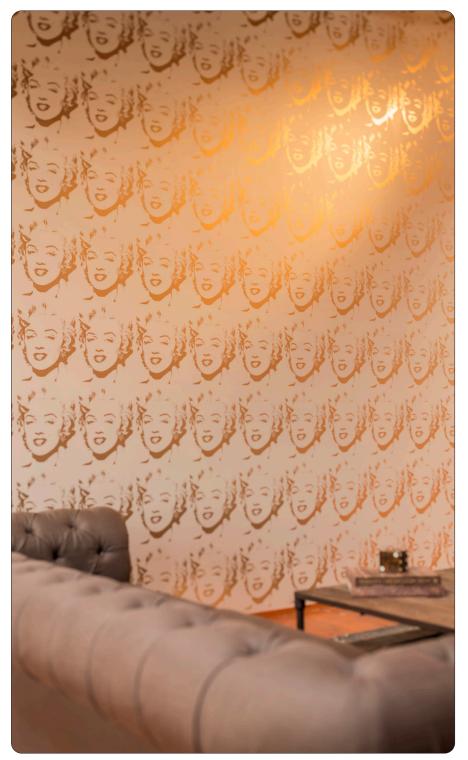

## MARILYN REVERSAL

by Andy Warhol® x Flavor Paper

Andy Warhol's Marilyn Reversal is a one color version of his infamous Marilyn Monroe prints. Focusing on the background color alone made an even stronger impact than the original multi colored prints. Flavor Paper has created a smaller-scale version of the Marilyn Reversal series from the oversized Monoprints. With highly reflective or gloss backgrounds used for the prints the appearance alternates between negative and positive images of Marilyn depending on the viewing angle.

# MARILYN REVERSAL

by Andy Warhol® x Flavor Paper