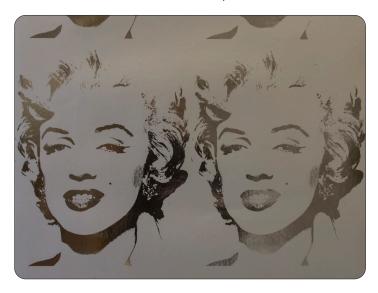

## MARILYN REVERSAL

by Andy Warhol® x Flavor Paper

Andy Warhol's Marilyn Reversal is a one color version of his infamous Marilyn Monroe prints. Focusing on the background color alone made an even stronger impact than the original multi colored prints. Flavor Paper has created a smaller-scale version of the Marilyn Reversal series from the oversized Monoprints. With highly reflective or gloss backgrounds used for the prints the appearance alternates between negative and positive images of Marilyn depending on the viewing angle.

# MARILYN REVERSAL

by Andy Warhol® x Flavor Paper