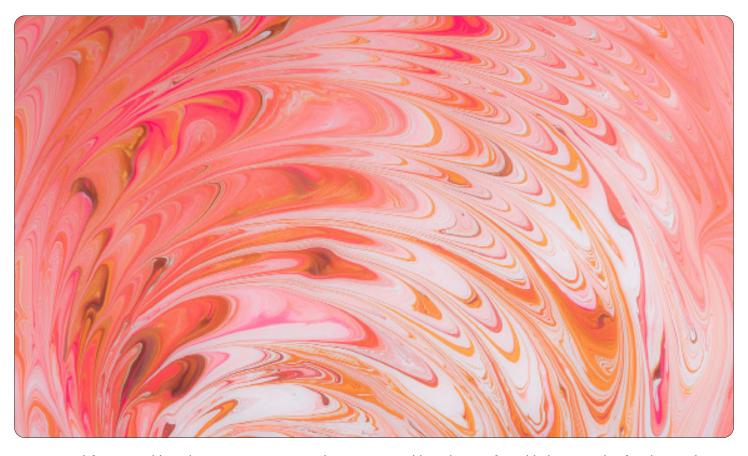

## MARBLED ARCH

by Flavor Paper

Giving new life to an old tradition! By supersizing the centuries-old tradition of marbled paper, the familiar technique takes on a whole new look. Bold pinks and reds swirl together in perfect unison, enveloping the viewer within its shape. Marbled Arch is part of our Inkling collection of modernized marbled wallpaper. And, since it's a non-repeating mural, the design is scaled and cropped based on your wall dimensions to seamlessly suit your space.