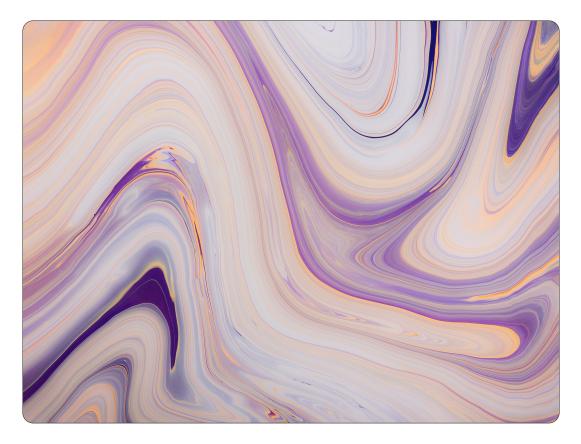

# MAMA PEARL

by Flavor Paper

Mama Pearl, won't you give my love a whirl? The Jackson 5 said it best, but we think you'll fall for this bright and bold design from our Inkling collection of modernized marbled murals. Have it printed on our Diamond Flash to give it a sparkle.