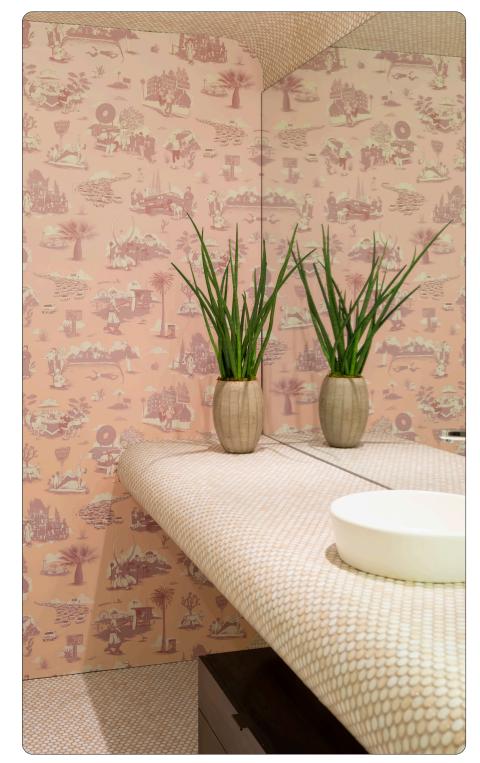

## LOS ANGELES TOILE

by Dan Funderburgh

Flavor Paper may be straight outta Brooklyn, but we've got nothing but love for the West Coast. Thanks to the classy yet sassy stylings of Dan Funderburgh, we're shining some love on the City of Angels with a traditional French country toile flipped to showcase the chill counterculture vibe that makes L.A. the place to be. From the freeway, rich and infamous, to noteworthy landmarks and need for namaste all day every day, Los Angeles Toile takes you on a slow and low ride through la-la land's lexicon with classic Flavor Paper twists.

Los Angeles Toile is a pre-pasted, water-activated EZ Papes wallpaper, meaning it's an easy up and easy down design that's perfect for homeowners, renters, and commitment-phobes. Each package comes with 24" wide x 10'4" long A and B drops, which creates a 48" wide repeat. As always, custom colorways and commercial materials are no prob. Cop some papes and spread the California love!