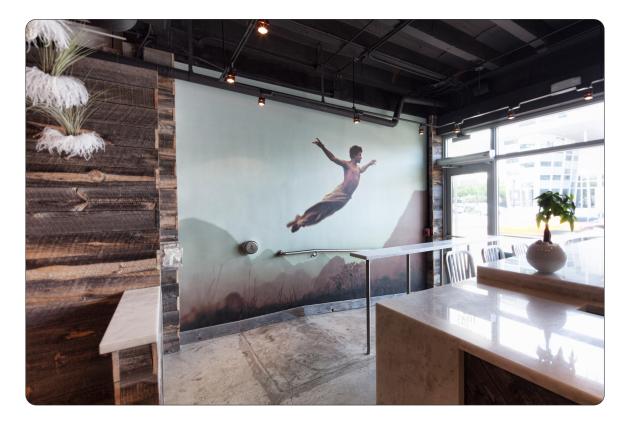

## LEAP OF FAITH

by Boone Speed

Leap of Faith...a dynamic design of space and time suspended against a majestic backdrop. Boone Speed gets it. The image is a non-repeating mural and is scaled and cropped based on the provided wall dimensions.