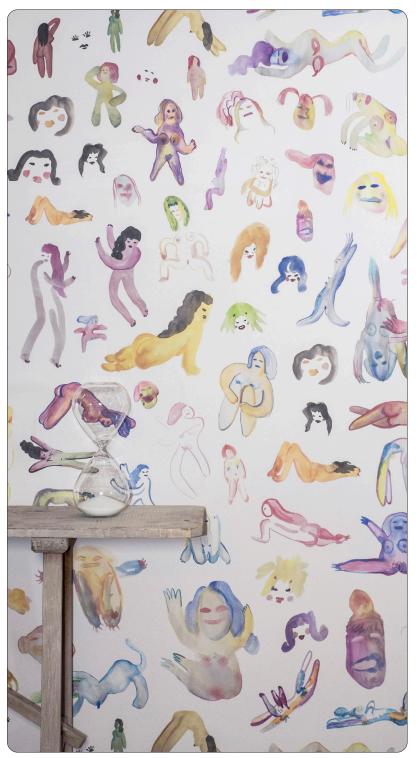

by Kaie Stout

Katie Stout, whose body of work includes furniture, sculpture and even a clothing collaboration, brings a dose of humor to the Fempower collection. In her work, Ladies, Stout uses pastel watercolors to give life to her playful and free-spirited naked ladies. This confident team of bendable babes celebrates being a woman with charm and light-heartedness.