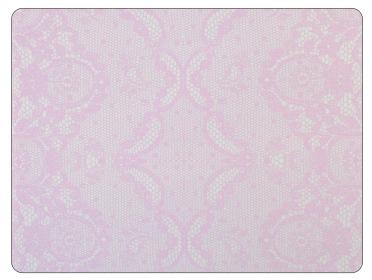

#### PEONY

- PRINTING METHOD: HANDSCREEN
   GROUND: TYPE I CLAY COATED MICA
- BACKING: NONWOVEN FIBER
   WEIGHT: 0.78 oz/sqft
- FIRE RATING: CLASS A, AS PER ASTM E 84 (ADHERED)
- FLAME SPREAD/SMOKE DEVELOPED: 15/205
- ECO: PRINTED WITH WATER BASED INKS (LATEX OR ECO-SOLVENT)
- INSTALLATION: COMES UNTRIMMED | PRO INSTALL RECOMMENDED