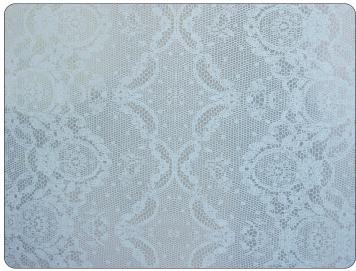

## BRILLIANT

- PRINTING METHOD: HANDSCREEN
   GROUND: TYPE I CLAY COATED IVORY
- BACKING: NONWOVEN FIBER
- WEIGHT: 0.78 oz/sqft
   FIRE RATING: CLASS A, AS PER ASTM E 84 (ADHERED)
- FLAME SPREAD/SMOKE DEVELOPED: 15/205
- ECO: PRINTED WITH WATER BASED INKS (LATEX OR ECO-SOLVENT)
- INSTALLATION: COMES UNTRIMMED | PRO INSTALL RECOMMENDED