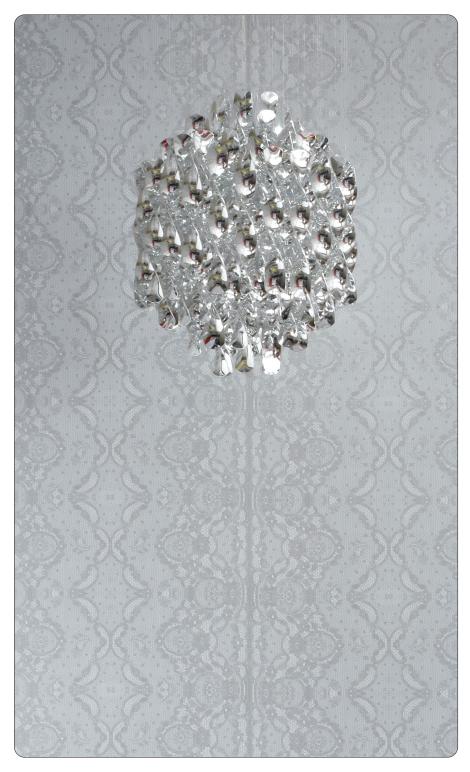

Elegantly detailed and subtly sexy, Laced is a traditional design that illustrates how handscreening can add dimension to one color patterns in ways digital printing can not match. Viewed as a color wash from across the room, laced begs to be touched up close.