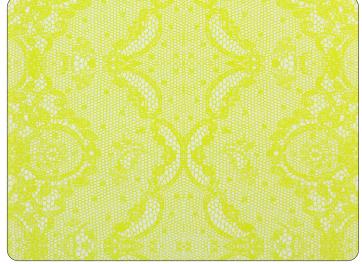

#### SUNBURST

- PRINTING METHOD: HANDSCREEN
   GROUND: TYPE I CLAY COATED IVORY
- BACKING: NONWOVEN FIBER
- WEIGHT: 0.78 oz/sqft
- FIRE RATING: CLASS A, AS PER ASTM E 84 (ADHERED)
- FLAME SPREAD/SMOKE DEVELOPED: 15/205
- ECO: PRINTED WITH WATER BASED INKS (LATEX OR ECO-SOLVENT)
- INSTALLATION: COMES UNTRIMMED | PRO INSTALL RECOMMENDED