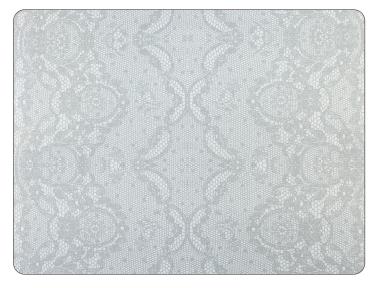

## LIGHT BLUE

- PRINTING METHOD: HANDSCREEN
   GROUND: TYPE I SILVER MYLAR
- BACKING: NONWOVEN FIBER
- WEIGHT: 0.78 oz/sqft
- FIRE RATING: CLASS A, AS PER ASTM E 84 (ADHERED)
- FLAME SPREAD/SMOKE DEVELOPED: 15/205
- ECO: PRINTED WITH WATER BASED INKS (LATEX OR ECO-SOLVENT)
- INSTALLATION: COMES UNTRIMMED | PRO INSTALL RECOMMENDED