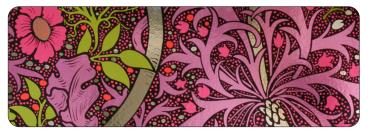

#### RHUBARB

PRINTING METHOD: HANDSCREEN
 GROUND: TYPE I CLAY COATED MICA

• BACKING: NONWOVEN FIBER • WEIGHT: 0.78 oz/sqft

• FIRE RATING: CLASS A, AS PER ASTM E 84 (ADHERED)
• FLAME SPREAD/SMOKE DEVELOPED: 15/205