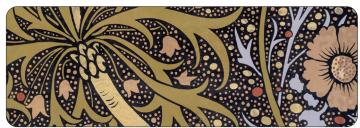

#### RELISH

• PRINTING METHOD: HANDSCREEN
• GROUND: TYPE I GOLD PONYSKIN FOIL

• BACKING: NONWOVEN FIBER
• WEIGHT: 0.78 oz/sqft

• FIRE RATING: CLASS A, AS PER ASTM E 84 (ADHERED)

• FLAME SPREAD/SMOKE DEVELOPED: 15/205