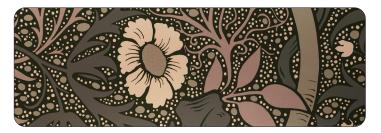

#### ARAME

PRINTING METHOD: HANDSCREEN
 GROUND: TYPE I CLAY COATED PLATINUM

BACKING: NONWOVEN FIBER
 WEIGHT: 0.78 oz/sqft

• FIRE RATING: CLASS A, AS PER ASTM E 84 (ADHERED)

• FLAME SPREAD/SMOKE DEVELOPED: 15/205