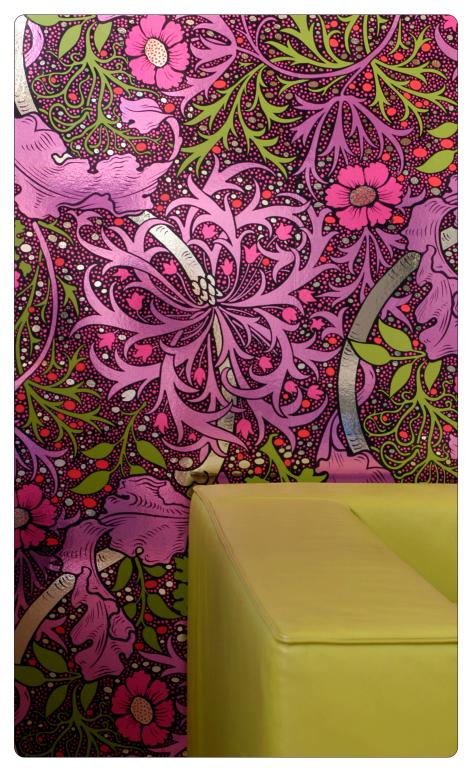

## KABLOOM

by Flavor Paper

A Ted original that reinterprets John
Henry Dearle's work from the late 1890's,
Kabloom is simply amazing. In the full
five screen glory of Fruit Punch, very few
wallpapers are as transformative to an
interior. If you love the pattern but prefer
a more subtle treatment, you can have it
printed as a one color for a more
traditional elegance.

### FRUIT PUNCH

PRINTING METHOD: HANDSCREEN
 GROUND: TYPE I CHROME MYLAR
 BACKING: NONWOVEN FIBER
 WEIGHT: 0.78 oz/sqft

• FIRE RATING: CLASS A, AS PER ASTM E 84 (ADHERED)
• FLAME SPREAD/SMOKE DEVELOPED: 15/205