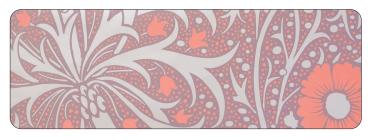

## KABLOOM

by Flavor Paper

A Ted original that reinterprets John
Henry Dearle's work from the late 1890's,
Kabloom is simply amazing. In the full
five screen glory of Fruit Punch, very few
wallpapers are as transformative to an
interior. If you love the pattern but prefer
a more subtle treatment, you can have it
printed as a one color for a more
traditional elegance.

# KABLOOM

by Flavor Paper