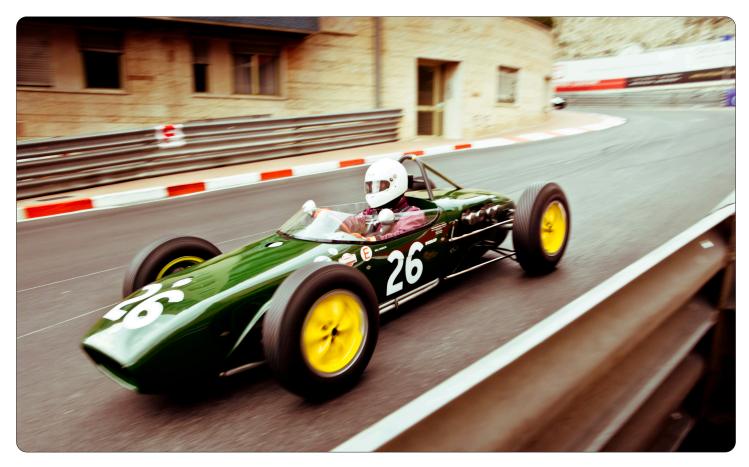

## GRAND PRIX

by Boone Speed

Shot by Boone Speed during the 2010 Grand Prix Historique; accelerating out of the turn and headed for home.

The image is a non-repeating mural and is scaled and cropped based on the provided wall dimensions.