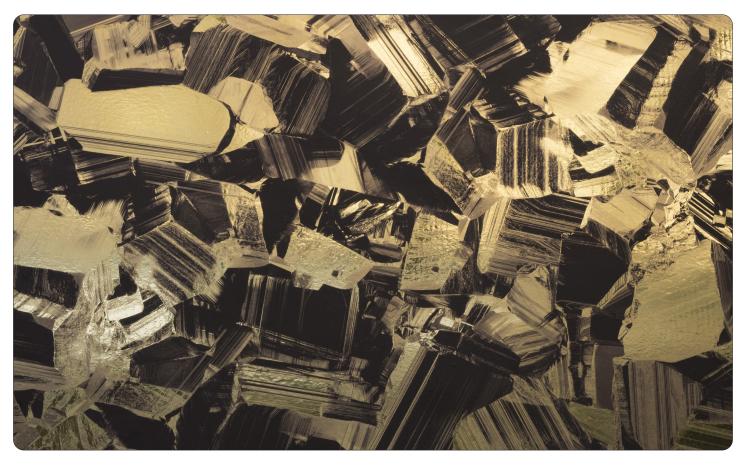

## GOLD, FOOL

by Boone Speed, Jon Sherman

Some people want a gold grill, we prefer a whole wall of gold. Gold, Fool, started as a piece of Pyrite shot in macro by photographer and frequent Flavor Paper collaborator, Boone Speed. Printing this gold mural on Gold Mylar gives the design a life-like texture and shine that can't be ignored. After all, it's Gold, Fool!