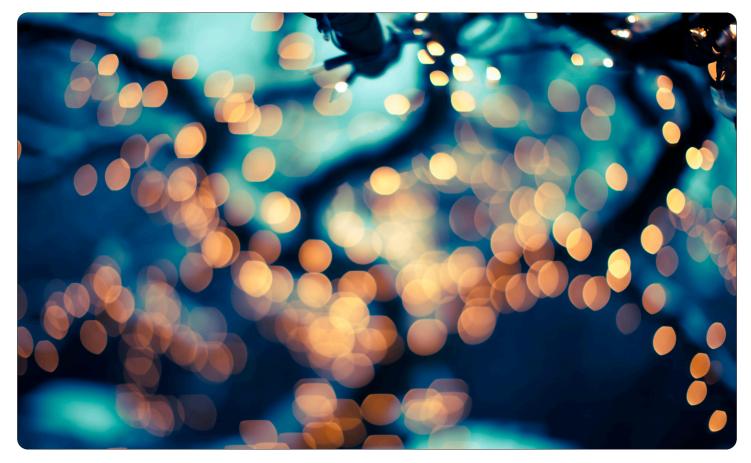

Holiday lights at dusk make a soft, beautiful background any time of the year. Stay festive.

The image is a non-repeating mural and is scaled and cropped based on the provided wall dimensions.