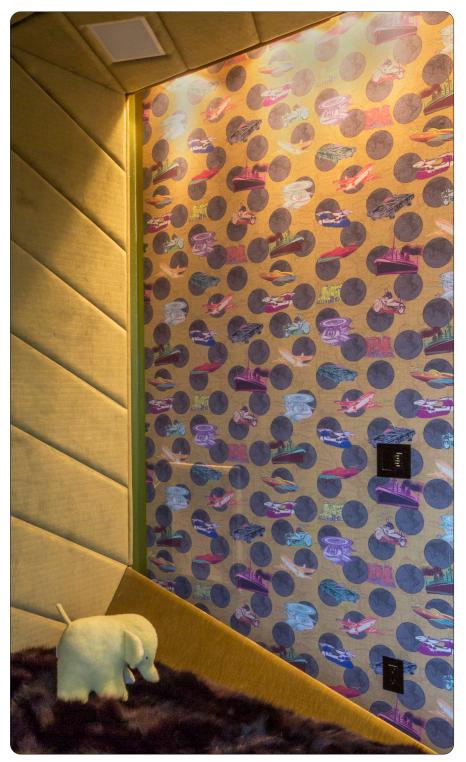

## GLOBETROTTER

by Andy Warhol® x Flavor Paper

Globetrotter started as a true passion project for Jon Sherman when he was presented with the opportunity to create a custom Warhol-based pattern for his newborn son's Bugaboo stroller. Finding Warhol's toy prints an ideal starting point and his excessive travel schedule additional inspiration, Sherman selected only the travel related spaceship, car, plane, train, motorcycle and boat prints. Sherman overlaid these prints on a vintage French map of the world, adding globes as a polka dot pattern and Andy Warhol x Flavor Paper logos as passport stamps. Offered as an easy-to-install, pre-pasted, eco-friendly wallpaper, it is perfect for kids', family, play rooms...or anywhere future globetrotters are inspired.