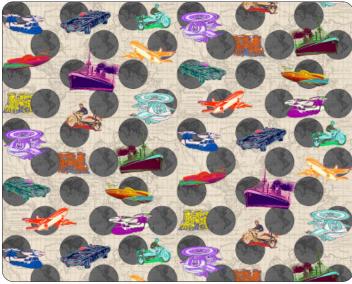

## GLOBETROTTER

by Andy Warhol® x Flavor Paper

Globetrotter started as a true passion project for Jon Sherman when he was presented with the opportunity to create a custom Warhol-based pattern for his newborn son's Bugaboo stroller. Finding Warhol's toy prints an ideal starting point and his excessive travel schedule additional inspiration, Sherman selected only the travel related spaceship, car, plane, train, motorcycle and boat prints. Sherman overlaid these prints on a vintage French map of the world, adding globes as a polka dot pattern and Andy Warhol x Flavor Paper logos as passport stamps. Offered as an easy-to-install, pre-pasted, eco-friendly wallpaper, it is perfect for kids', family, play rooms...or anywhere future globetrotters are inspired.

## GLOBETROTTER

by Andy Warhol® x Flavor Paper

GRIS

**PARCHMENT** 

ROSE SHORELINE