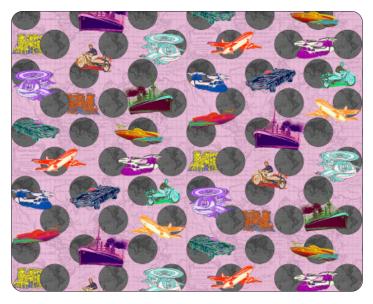

## GLOBETROTTER

by Andy Warhol® x Flavor Paper

Globetrotter started as a true passion project for Jon Sherman when he was presented with the opportunity to create a custom Warhol-based pattern for his newborn son's Bugaboo stroller. Finding Warhol's toy prints an ideal starting point and his excessive travel schedule additional inspiration, Sherman selected only the travel related spaceship, car, plane, train, motorcycle and boat prints. Sherman overlaid these prints on a vintage French map of the world, adding globes as a polka dot pattern and Andy Warhol x Flavor Paper logos as passport stamps. Offered as an easy-to-install, pre-pasted, eco-friendly wallpaper, it is perfect for kids', family, play rooms...or anywhere future globetrotters are inspired.

## GLOBETROTTER

by Andy Warhol® x Flavor Paper

GRIS

**PARCHMENT** 

ROSE SHORELINE