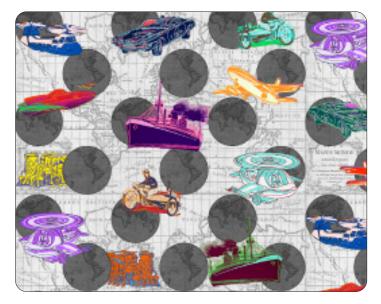

## GLOBETROTTER

by Andy Warhol® x Flavor Paper

Globetrotter started as a true passion project for Jon Sherman when he was presented with the opportunity to create a custom Warhol-based pattern for his newborn son's Bugaboo stroller. Finding Warhol's toy prints an ideal starting point and his excessive travel schedule additional inspiration, Sherman selected only the travel related spaceship, car, plane, train, motorcycle and boat prints. Sherman overlaid these prints on a vintage French map of the world, adding globes as a polka dot pattern and Andy Warhol x Flavor Paper logos as passport stamps. Offered as an easy-to-install, pre-pasted, eco-friendly wallpaper, it is perfect for kids', family, play rooms...or anywhere future globetrotters are inspired.

## GLOBETROTTER

by Andy Warhol® x Flavor Paper

GRIS

**PARCHMENT** 

ROSE SHORELINE