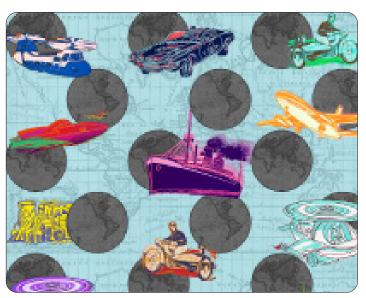

## GLOBETROTTER

by Andy Warhol® x Flavor Paper

Globetrotter started as a true passion project for Jon Sherman when he was presented with the opportunity to create a custom Warhol-based pattern for his newborn son's Bugaboo stroller. Finding Warhol's toy prints an ideal starting point and his excessive travel schedule additional inspiration, Sherman selected only the travel related spaceship, car, plane, train, motorcycle and boat prints. Sherman overlaid these prints on a vintage French map of the world, adding globes as a polka dot pattern and Andy Warhol x Flavor Paper logos as passport stamps. Offered as an easy-to-install, pre-pasted, eco-friendly wallpaper, it is perfect for kids', family, play rooms...or anywhere future globetrotters are inspired.