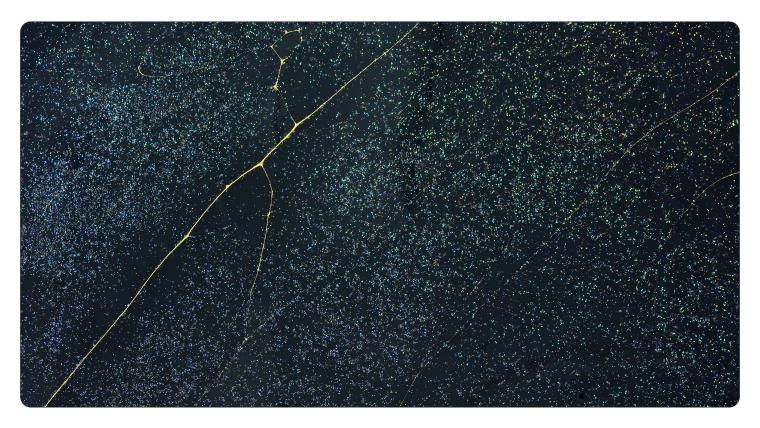

## **GLITTER GALAXY**

by Flavor Paper

Get lost in your own universe with this far out Flavor from our Inkling collection of modernized marbled murals. Printed on chrome mylar, the glitter shines like stars which makes it great for ceilings. Or, hang it on all of your walls to surround yourself with the night sky. Sold as a mural, the image is scalable to create a custom skyscape, all your own.