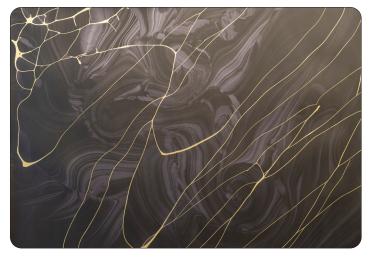

# FRACTURE

by Flavor Paper

From our Inkling collection of modernized marbled murals, Fracture is created by blending and swirling water-based inks while adding a variety of metallic powders and glitter... and then photographing ethereal stills of the action. Fracture is also inspired by the Japanese tradition Kintsuqi pottery, which the imperfections and of in cracks become the beautiful focal point of the image. The design is available in five eye-catching colorways, including: Burly, Malachite, Onyx, Pink Lighting, and Sodalite (above). Customization is also offered should you have another vibe in mind; just give us a shout.

#### BURLY

MALACHITE

0 NYX

PINK LIGHTNING