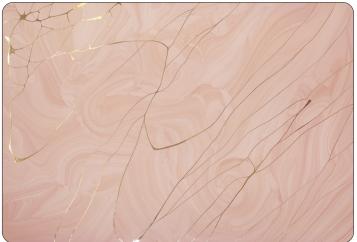

# FRACTURE

by Flavor Paper

From our Inkling collection of modernized marbled murals, Fracture is created by blending and swirling water-based inks while adding a variety of metallic powders and glitter... and then photographing ethereal stills of the action. Fracture is also inspired by the Japanese tradition Kintsuqi pottery, which the imperfections and of in cracks become the beautiful focal point of the image. The design is available in five eye-catching colorways, including: Burly, Malachite, Onyx, Pink Lighting, and Sodalite (above). Customization is also offered should you have another vibe in mind; just give us a shout.

#### BURLY

MALACHITE

0 NYX

PINK LIGHTNING