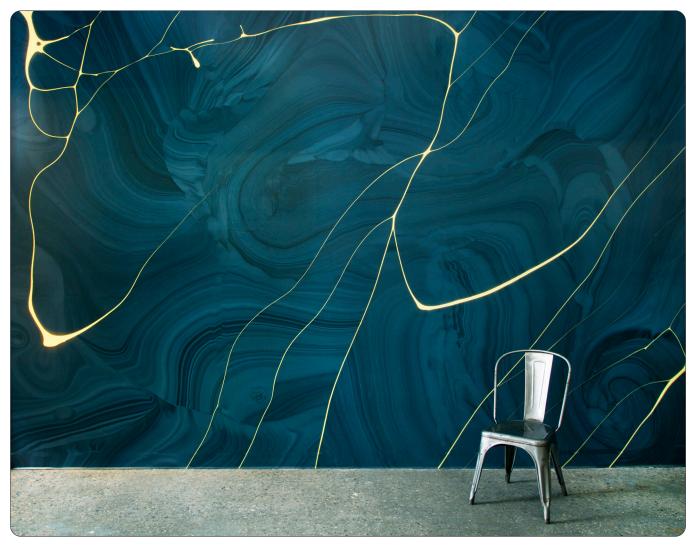

# FRACTURE

by Flavor Paper

From our Inkling collection of modernized marbled murals, Fracture is created by blending and swirling water-based inks while adding a variety of metallic powders and glitter... and then photographing ethereal stills of the action. Fracture is also inspired by the Japanese tradition Kintsuqi pottery, which the imperfections and of in cracks become the beautiful focal point of the image. The design is available in five eye-catching colorways, including: Burly, Malachite, Onyx, Pink Lighting, and Sodalite (above). Customization is also offered should you have another vibe in mind; just give us a shout.

## FRACTURE

by Flavor Paper

#### BURLY

MALACHITE

0 NYX

PINK LIGHTNING