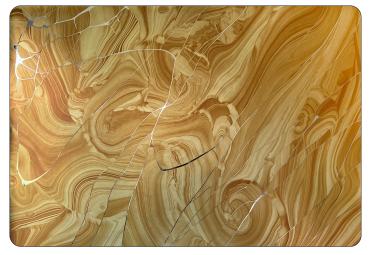

# FRACTURE

by Flavor Paper

From our Inkling collection of modernized marbled murals, Fracture is created by blending and swirling water-based inks while adding a variety of metallic powders and glitter... and then photographing ethereal stills of the action. Fracture is also inspired by the Japanese tradition Kintsuqi pottery, which the imperfections and of in cracks become the beautiful focal point of the image. The design is available in five eye-catching colorways, including: Burly, Malachite, Onyx, Pink Lighting, and Sodalite (above). Customization is also offered should you have another vibe in mind; just give us a shout.

#### BURLY

MALACHITE

0 NYX

PINK LIGHTNING