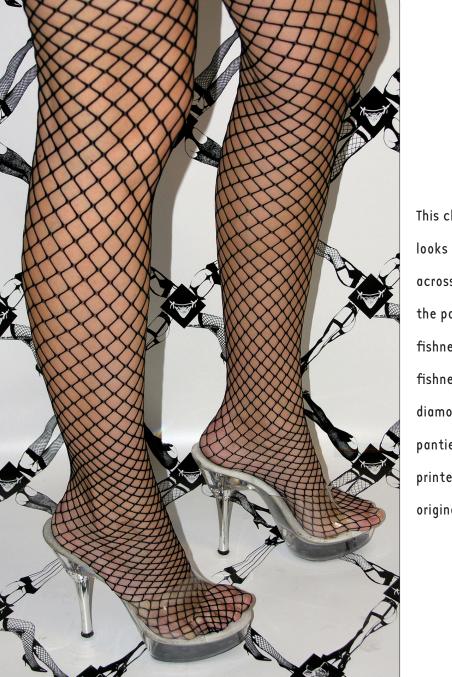

This cheeky play on scale and perspective looks like a simple fishnet pattern from across the room, but when you approach the pattern it reveals itself as ... fishnets! Ladies legs in various styles of fishnets that is. With connecting diamonds featuring bustiers and laced panties. Sexy and fun, Fishnet can be printed as a super-sized inverse if the original scale is too subtle.