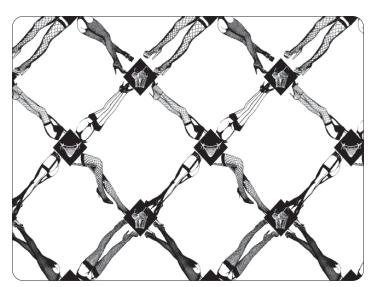

This cheeky play on scale and perspective looks like a simple fishnet pattern from across the room, but when you approach the pattern it reveals itself as ... fishnets! Ladies legs in various styles of fishnets that is. With connecting diamonds featuring bustiers and laced panties. Sexy and fun, Fishnet can be printed as a super-sized inverse if the original scale is too subtle.

FISHNET

by Jon Sherman

### SPECS

ROLL SIZE 27" W PATTERN REPEAT 18" / SIDE TO SIDE MATCH STRAI MADE TO ORDER IN USA

27" W x 180" L
18" / 45.72cm
STRAIGHT ACROSS