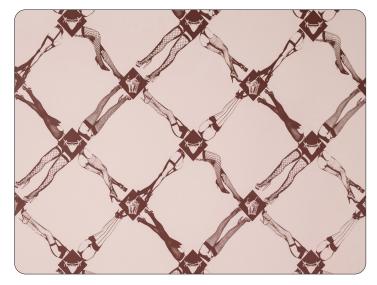

This cheeky play on scale and perspective looks like a simple fishnet pattern from across the room, but when you approach the pattern it reveals itself as ... fishnets! Ladies legs in various styles of fishnets that is. With connecting diamonds featuring bustiers and laced panties. Sexy and fun, Fishnet can be printed as a super-sized inverse if the original scale is too subtle.

# BOUDOIR

- PRINTING METHOD: HANDSCREEN
- GROUND: TYPE I BLUSH CLAY COATED
- BACKING: NONWOVEN FIBER
- WEIGHT: 0.78 oz/sqft
- FIRE RATING: CLASS A, AS PER ASTM E 84 (ADHERED)
- FLAME SPREAD/SMOKE DEVELOPED: 15/205
- ECO: PRINTED WITH WATER BASED INKS (LATEX OR ECO-SOLVENT)
- INSTALLATION: COMES UNTRIMMED | PRO INSTALL RECOMMENDED