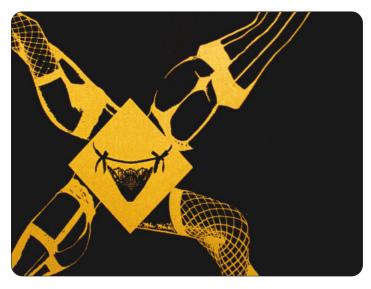

This cheeky play on scale and perspective looks like a simple fishnet pattern from across the room, but when you approach the pattern it reveals itself as ... fishnets! Ladies legs in various styles of fishnets that is. With connecting diamonds featuring bustiers and laced panties. Sexy and fun, Fishnet can be printed as a super-sized inverse if the original scale is too subtle.

# LICORICE

- PRINTING METHOD: HANDSCREEN
- GROUND: TYPE I WHITE VINYL
- BACKING: NONWOVEN FIBER
- WEIGHT: 0.78 oz/sqft
- FIRE RATING: CLASS A, AS PER ASTM E 84 (ADHERED)
- FLAME SPREAD/SMOKE DEVELOPED: 15/205
- ECO: PRINTED WITH WATER BASED INKS (LATEX OR ECO-SOLVENT)
- INSTALLATION: COMES UNTRIMMED | PRO INSTALL RECOMMENDED