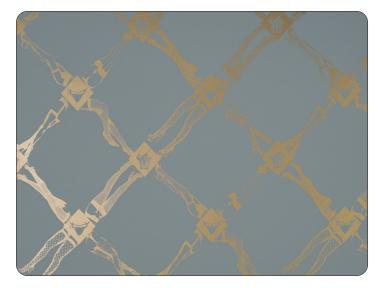

This cheeky play on scale and perspective looks like a simple fishnet pattern from across the room, but when you approach the pattern it reveals itself as ... fishnets! Ladies legs in various styles of fishnets that is. With connecting diamonds featuring bustiers and laced panties. Sexy and fun, Fishnet can be printed as a super-sized inverse if the original scale is too subtle.

### GOLD

- PRINTING METHOD: HANDSCREEN
- GROUND: TYPE I BLACK MYLAR
- BACKING: NONWOVEN FIBER
- WEIGHT: 0.78 oz/sqft
- FIRE RATING: CLASS A, AS PER ASTM E 84 (ADHERED)
- FLAME SPREAD/SMOKE DEVELOPED: 15/205
- ECO: PRINTED WITH WATER BASED INKS (LATEX OR ECO-SOLVENT)
- INSTALLATION: COMES UNTRIMMED | PRO INSTALL RECOMMENDED