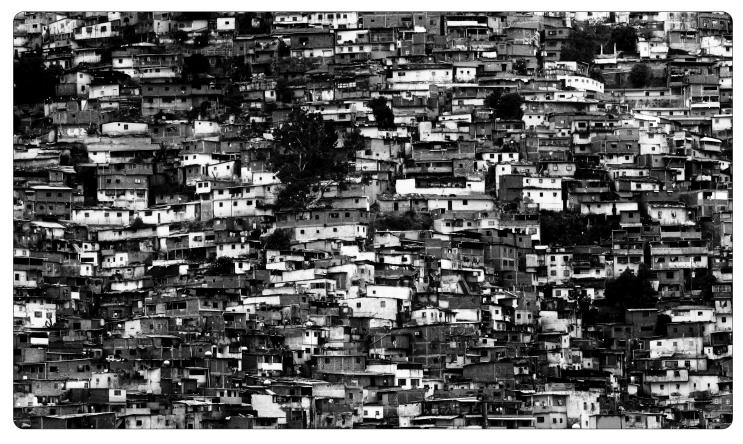

## **FAVELA**

by Boone Speed

Koyaanisqatsi (Life out of Balance) in Caracas, Venezuela. This design can be colorized to your liking for that funky favela feel. It also pairs nicely with Shimmer if you're looking for an extra Flavor burst.

The image is non-repeating mural and is scaled and cropped based on the provided wall dimensions.