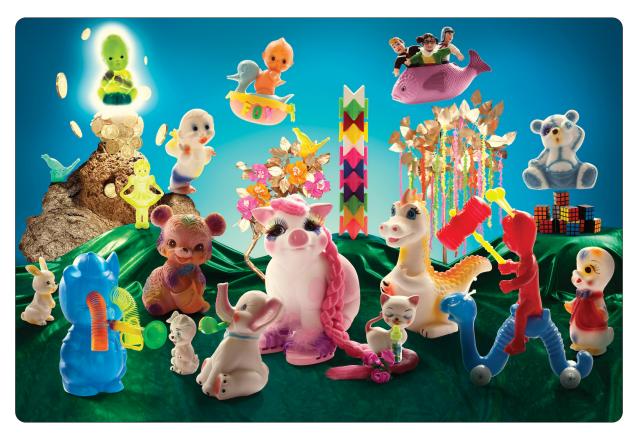

## **EVERLAND**

by DFC, David Franco

This hyper realistic mural was part of DFC's Fountain Of Youth Collection created with Mexican photographer David Franco. The mural was inspired by Michael Jackson, before his passing, and features Mexican toys and a hidden fountain of youth. You can have the funkiest nursery on the block with this one!