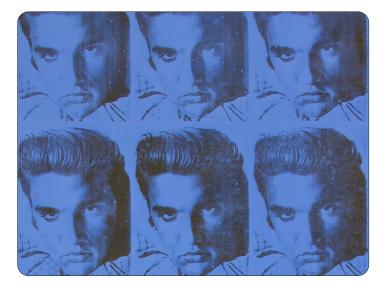

## BLUE SUEDE

- PRINTING METHOD: HANDSCREEN
- GROUND: TYPE I CLAY COATED EBONY
- BACKING: NONWOVEN FIBER
- WEIGHT: 0.78 oz/sqft
- FIRE RATING: CLASS A, AS PER ASTM E 84 (ADHERED)
- FLAME SPREAD/SMOKE DEVELOPED: 15/205
- ECO: PRINTED WITH WATER BASED INKS (LATEX OR ECO-SOLVENT)
- **INSTALLATION:** COMES UNTRIMMED | PRO INSTALL RECOMMENDED