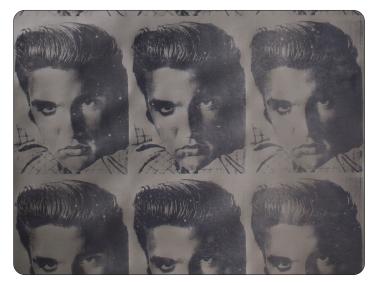

## GRAPHITE

- PRINTING METHOD: HANDSCREEN
- GROUND: TYPE I CLAY COATED EBONY
- BACKING: NONWOVEN FIBER
- WEIGHT: 0.78 oz/sqft
- FIRE RATING: CLASS A, AS PER ASTM E 84 (ADHERED)
- FLAME SPREAD/SMOKE DEVELOPED: 15/205
- ECO: PRINTED WITH WATER BASED INKS (LATEX OR ECO-SOLVENT)
- **INSTALLATION:** COMES UNTRIMMED | PRO INSTALL RECOMMENDED