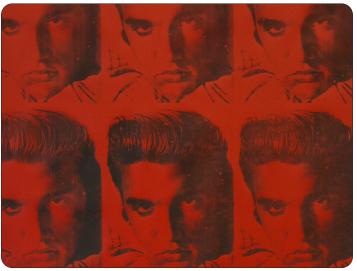

## FIRE RED

- PRINTING METHOD: HANDSCREEN
- GROUND: TYPE I CLAY COATED EBONY
- BACKING: NONWOVEN FIBER
- WEIGHT: 0.78 oz/sqft
- FIRE RATING: CLASS A, AS PER ASTM E 84 (ADHERED)
- FLAME SPREAD/SMOKE DEVELOPED: 15/205
- ECO: PRINTED WITH WATER BASED INKS (LATEX OR ECO-SOLVENT)
- INSTALLATION: COMES UNTRIMMED | PRO INSTALL RECOMMENDED