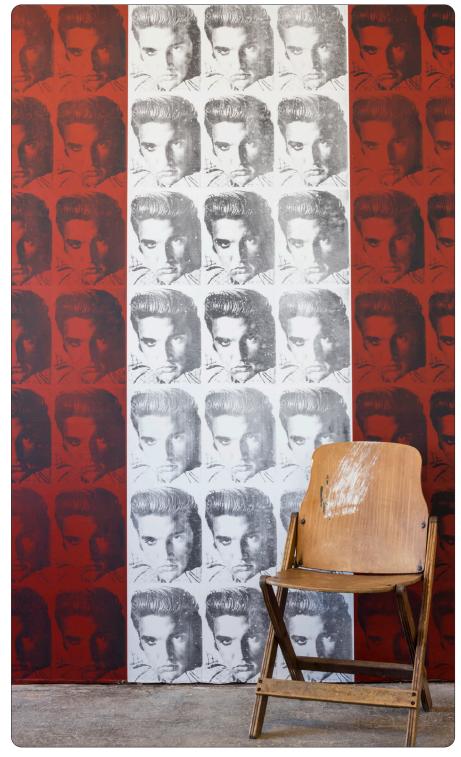

27" W x 180" L Each Elvis Measures 9" W - x - 12" H 12" / 30.48cm STRAIGHT ACROSS All hail The King! Warhol created Red Elvis in 1962, featuring Elvis Presley in a repeating pattern with a noticeable deterioration of various impressions as the screening progressed. Flavor Paper has recreated this aesthetic in Elvi.

 $\ensuremath{\textcircled{\sc s}}$  /®/TM The Andy Warhol Foundation for the Visual Arts, Inc.

**ELVI** by Andy Warhol® x Flavor Paper