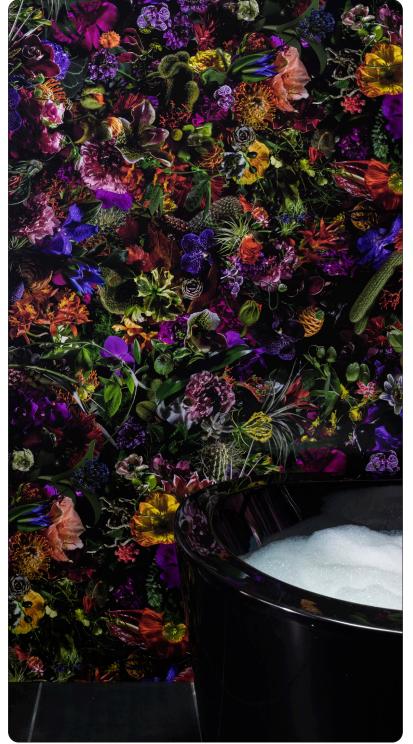

## ÉLAN VITAL

Élan Vital is a modern interpretation of still life. Utilizing the incomparable floral arranging skills of Ovando, this atmospheric take on the classic work of art evokes a similar reproduction of inanimate flowers, but at a level of photographic detail captured by Skot Yobauje Photography that is stunning. Flavor Paper worked closely with Ovando to create and photograph dynamically shaped floral arrangements featuring a global selection of flora. While traditional still-life artists used to be limited to what was available locally, today we have access to an incredibly broad range of floral species, many are represented in Élan Vital.