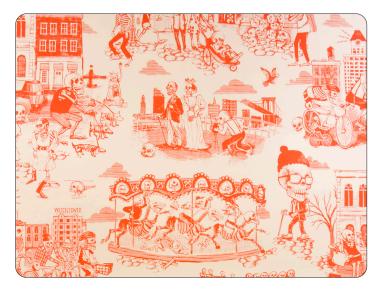

### HOT CORAL

• PRINTING METHOD: HANDSCREEN • GROUND: TYPE I CLAY COATED MICA

• BACKING: NONWOVEN FIBER • WEIGHT: 0.78 oz/sqft

• FIRE RATING: CLASS A, AS PER ASTM E 84 (ADHERED)

• FLAME SPREAD/SMOKE DEVELOPED: 15/205

• ECO: PRINTED WITH WATER BASED INKS (LATEX OR ECO-SOLVENT)

• INSTALLATION: COMES UNTRIMMED | PRO INSTALL RECOMMENDED