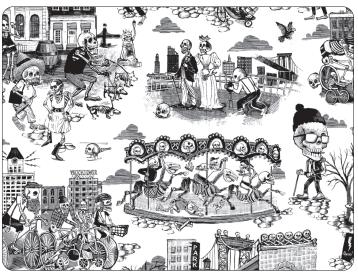

### LICORICE

• PRINTING METHOD: HANDSCREEN • GROUND: TYPE I CLAY COATED IVORY

• BACKING: NONWOVEN FIBER • WEIGHT: 0.78 oz/sqft

• FIRE RATING: CLASS A, AS PER ASTM E 84 (ADHERED)

• FLAME SPREAD/SMOKE DEVELOPED: 15/205

• ECO: PRINTED WITH WATER BASED INKS (LATEX OR ECO-SOLVENT)

• INSTALLATION: COMES UNTRIMMED | PRO INSTALL RECOMMENDED