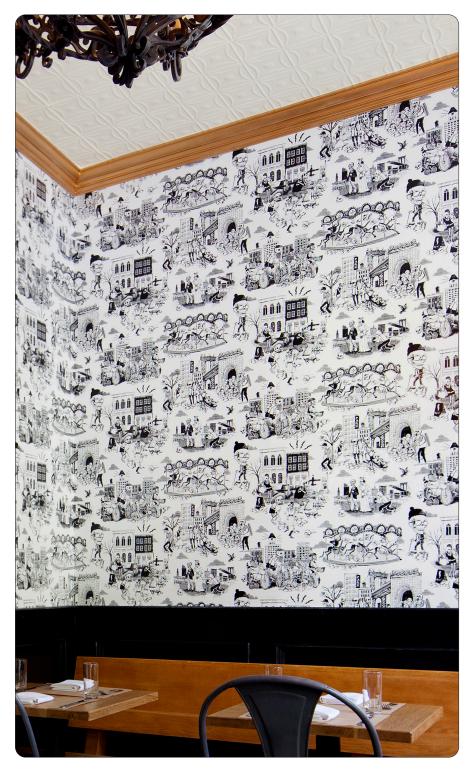

## DIA DE DUMBO

by Dan Funderburgh

When one of our favorite local restaurants decided to open a new Mexican joint called Gran Electrica they approached Jon Sherman, Flavor Paper founder and creative director, about making a custom wallpaper to add some personality to the space. A Day of the Dead/Calaveras style toile reflecting the hood was decided upon and images of iconic DUMBO neighborhood scenes and appropriate Posada type art were chosen for Dan Funderburgh to work into a pattern. The result is a humorous look at the neighborhood through a skeletal Mexican viewpoint and includes Jane's Carousel, the Watchtower, kids in strollers with Crocs, hipsters on single speeds and cell phone talking yoga mat toting moms. You can follow the lightning bolts to find the restaurant. Pure DUMBO. Kinda Posada. ¡Que bueno!

# DIA DE DUMBO

by Dan Funderburgh