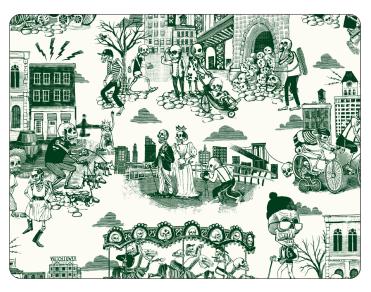

#### MONEY GREEN

• PRINTING METHOD: HANDSCREEN • GROUND: TYPE I STONE VINYL • BACKING: NONWOVEN FIBER

• WEIGHT: 0.78 oz/sqft

• FIRE RATING: CLASS A, AS PER ASTM E 84 (ADHERED) • FLAME SPREAD/SMOKE DEVELOPED: 15/205

• ECO: PRINTED WITH WATER BASED INKS (LATEX OR ECO-SOLVENT)

• INSTALLATION: COMES UNTRIMMED | PRO INSTALL RECOMMENDED