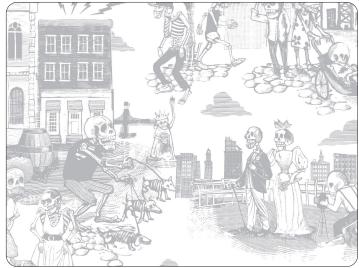

## DIA DE DUMBO

by Dan Funderburgh

When one of our favorite local restaurants decided to open a new Mexican joint called Gran Electrica they approached Jon Sherman, Flavor Paper founder and creative director, about making a custom wallpaper to add some personality to the space. A Day of the Dead/Calaveras style toile reflecting the hood was decided upon and images of iconic DUMBO neighborhood scenes and appropriate Posada type art were chosen for Dan Funderburgh to work into a pattern. The result is a humorous look at the neighborhood through a skeletal Mexican viewpoint and includes Jane's Carousel, the Watchtower, kids in strollers with Crocs, hipsters on single speeds and cell phone talking yoga mat toting moms. You can follow the lightning bolts to find the restaurant. Pure DUMBO. Kinda Posada. ¡Que bueno!

# DIA DE DUMBO

by Dan Funderburgh