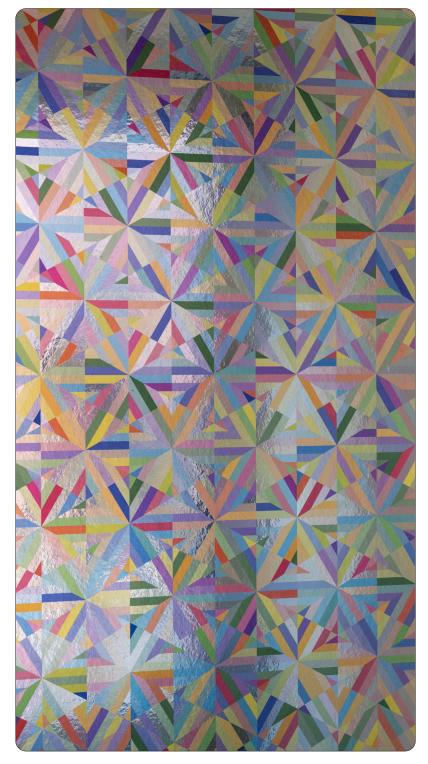

## CUBEN TRIANGLE

by Simon Page

Hungry for some funky Flavor? Cuben Triangle will satisgy your appetite! This kaleidoscopic eye-candy was originally cooked up by award winning British graphic designer Simon Page for an off-the-wall pizza joint. But since our crew couldn't get enough of it, we rolled it in our crowd-pleasing Cuben series of abstract minimalist murals and patterns for everyone to enjoy. As Simon says, "Good design excites," and this geometric gem does just that.