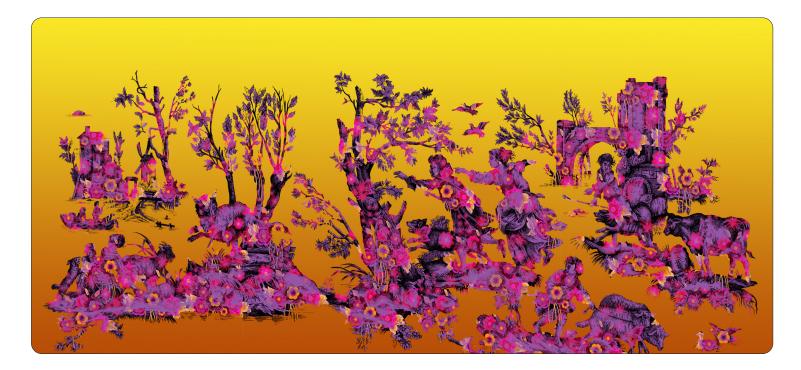

Cry Wolf is an amazing mural that was created to span 40'...but it is scaled and cropped to seamlessly suit your space. The vivid imagery features a section of a toile blown up to massive proportions and then filled with a floral print; the color fade of the background makes the elements jump off the wall.