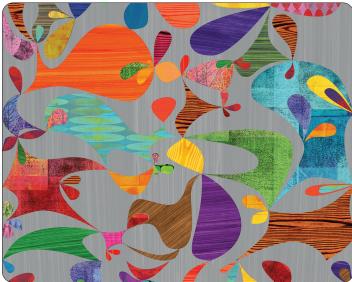

# COCOBOLO

y Rex Ray

Design by retro-futeristic artist Rex Ray,
Cocobolo is a dynamic blend of shapes that
can resemble animals, flowers, and
fireworks. Flavor Paper has taken some
of Rex Ray's repeatable patterns and full
wall size designs and brought them to life
as sophisticated yet playful wallcoverings.
Custom colored backgrounds are available
in wood grains, paint drips or solids – or
really anything else you can think of. To
create the magic, let your mind wander
and contemplate the fun, colorful design
with textures ranging from spongy ink to
jewel toned wood grain.

## COCOBOLO

NAVY

GREY

TAN WHITE