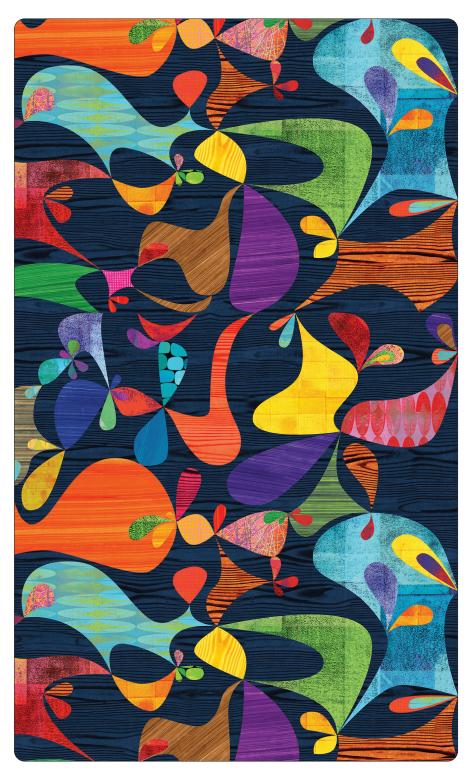

# COCOBOLO

y Rex Ray

Design by retro-futeristic artist Rex Ray,
Cocobolo is a dynamic blend of shapes that
can resemble animals, flowers, and
fireworks. Flavor Paper has taken some
of Rex Ray's repeatable patterns and full
wall size designs and brought them to life
as sophisticated yet playful wallcoverings.
Custom colored backgrounds are available
in wood grains, paint drips or solids – or
really anything else you can think of. To
create the magic, let your mind wander
and contemplate the fun, colorful design
with textures ranging from spongy ink to
jewel toned wood grain.

## COCOBOLO

NAVY

GREY

TAN WHITE