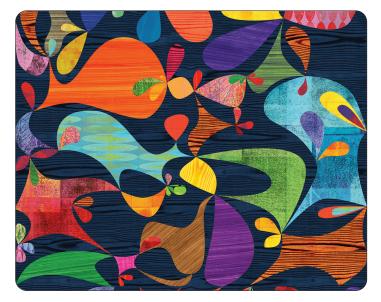

# COCOBOLO

y Rex Ray

Design by retro-futeristic artist Rex Ray,
Cocobolo is a dynamic blend of shapes that
can resemble animals, flowers, and
fireworks. Flavor Paper has taken some
of Rex Ray's repeatable patterns and full
wall size designs and brought them to life
as sophisticated yet playful wallcoverings.
Custom colored backgrounds are available
in wood grains, paint drips or solids – or
really anything else you can think of. To
create the magic, let your mind wander
and contemplate the fun, colorful design
with textures ranging from spongy ink to
jewel toned wood grain.

## COCOBOLO

NAVY

GREY

TAN WHITE