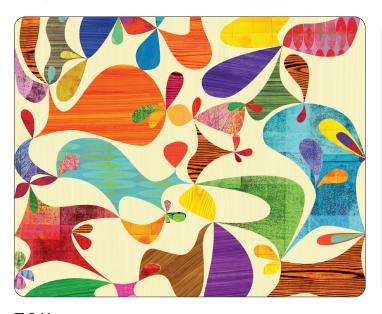

# COCOBOLO

y Rex Ray

Design by retro-futeristic artist Rex Ray,
Cocobolo is a dynamic blend of shapes that
can resemble animals, flowers, and
fireworks. Flavor Paper has taken some
of Rex Ray's repeatable patterns and full
wall size designs and brought them to life
as sophisticated yet playful wallcoverings.
Custom colored backgrounds are available
in wood grains, paint drips or solids – or
really anything else you can think of. To
create the magic, let your mind wander
and contemplate the fun, colorful design
with textures ranging from spongy ink to
jewel toned wood grain.

## COCOBOLO

NAVY

GREY

TAN WHITE