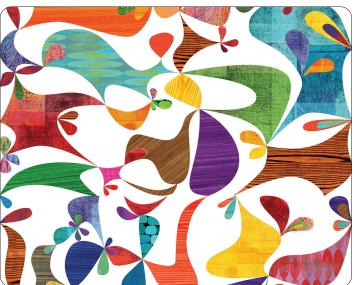

# COCOBOLO

y Rex Ray

Design by retro-futeristic artist Rex Ray,
Cocobolo is a dynamic blend of shapes that
can resemble animals, flowers, and
fireworks. Flavor Paper has taken some
of Rex Ray's repeatable patterns and full
wall size designs and brought them to life
as sophisticated yet playful wallcoverings.
Custom colored backgrounds are available
in wood grains, paint drips or solids – or
really anything else you can think of. To
create the magic, let your mind wander
and contemplate the fun, colorful design
with textures ranging from spongy ink to
jewel toned wood grain.

## COCOBOLO

NAVY

GREY

TAN WHITE