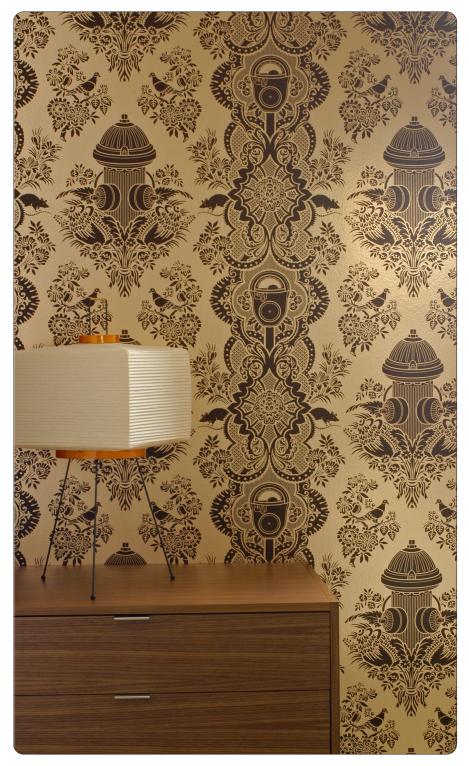

# CITY PARK

by Dan Funderburgh

This contemporary classic draws from
historic damask pattern style, but twists
it decidedly modern with urban content
like rats and parking meters. Curators
at the Smithsonian were so taken with
City Park that they chose it for the
Cooper-Hewitt National Design Museum
permanent collection. We have the
original screen and also the inverse
screen, so you can now choose to print
the elements or print the background.
We can also print this Flavor without rats
- a.k.a. uninfested. One fantastic pattern
with many ways to make it your own!

# CITY PARK

by Dan Funderburgh