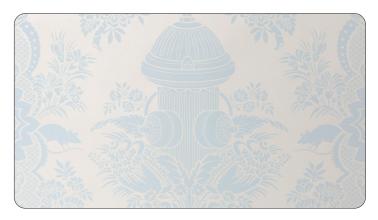

## LIGHT BLUE

- PRINTING METHOD: HANDSCREEN • GROUND: TYPE I CLAY COATED MICA
- BACKING: NONWOVEN FIBER
- WEIGHT: 0.78 oz/sqft
- FIRE RATING: CLASS A, AS PER ASTM E 84 (ADHERED)
- FLAME SPREAD/SMOKE DEVELOPED: 15/205
- ECO: PRINTED WITH WATER BASED INKS (LATEX OR ECO-SOLVENT)
- INSTALLATION: COMES UNTRIMMED | PRO INSTALL RECOMMENDED