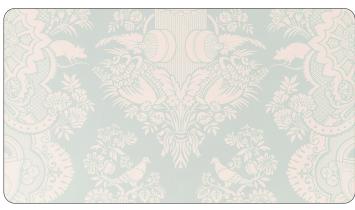

#### LIGHT SAGE

- PRINTING METHOD: HANDSCREEN
- GROUND: TYPE I CLAY COATED PLATINUM
- BACKING: NONWOVEN FIBER
- WEIGHT: 0.78 oz/sqft
- FIRE RATING: CLASS A, AS PER ASTM E 84 (ADHERED)
- FLAME SPREAD/SMOKE DEVELOPED: 15/205
- ECO: PRINTED WITH WATER BASED INKS (LATEX OR ECO-SOLVENT)
- INSTALLATION: COMES UNTRIMMED | PRO INSTALL RECOMMENDED INSTALLATION: COMES UNTRIMMED | PRO INSTALL RECOMMENDED