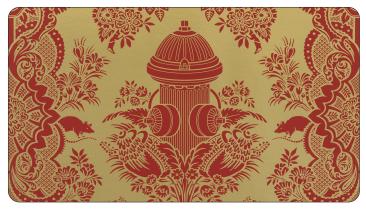

## SAMBA

- PRINTING METHOD: HANDSCREEN
- GROUND: TYPE I MATTE GOLD MYLAR
- BACKING: NONWOVEN FIBER
- WEIGHT: 0.78 oz/sqft
- FIRE RATING: CLASS A, AS PER ASTM E 84 (ADHERED)
- FLAME SPREAD/SMOKE DEVELOPED: 15/205
- ECO: PRINTED WITH WATER BASED INKS (LATEX OR ECO-SOLVENT)