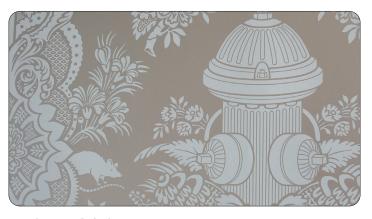

# CITY PARK

by Dan Funderburgh

This contemporary classic draws from
historic damask pattern style, but twists
it decidedly modern with urban content
like rats and parking meters. Curators
at the Smithsonian were so taken with
City Park that they chose it for the
Cooper-Hewitt National Design Museum
permanent collection. We have the
original screen and also the inverse
screen, so you can now choose to print
the elements or print the background.
We can also print this Flavor without rats
- a.k.a. uninfested. One fantastic pattern
with many ways to make it your own!

#### LIGHT SAGE

- PRINTING METHOD: HANDSCREEN
- GROUND: TYPE I CLAY COATED PLATINUM
- BACKING: NONWOVEN FIBER
- WEIGHT: 0.78 oz/sqft
- FIRE RATING: CLASS A, AS PER ASTM E 84 (ADHERED)
- FLAME SPREAD/SMOKE DEVELOPED: 15/205
- ECO: PRINTED WITH WATER BASED INKS (LATEX OR ECO-SOLVENT)
- INSTALLATION: COMES UNTRIMMED | PRO INSTALL RECOMMENDED INSTALLATION: COMES UNTRIMMED | PRO INSTALL RECOMMENDED