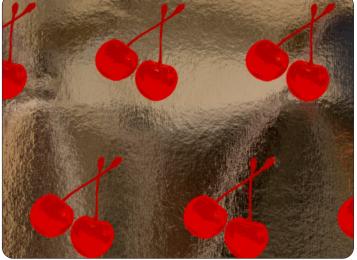

## SCENTED YELLOW CHROME

- PRINGINTG METHOD: HANDSCREEN
   GROUND: TYPE I CHROME MYLAR
- BACKING: NONWOVEN FIBER
- WEIGHT: 0.78 oz/sqft
- FIRE RATING: CLASS A, AS PER ASTM E 84 (ADHERED)
- FLAME SPREAD/SMOKE DEVELOPED: 15/205
- ECO: PRINTED WITH WATER BASED INKS (LATEX OR ECO-SOLVENT)
- INSTALLATION: COMES UNTRIMMED | PRO INSTALL RECOMMENDED