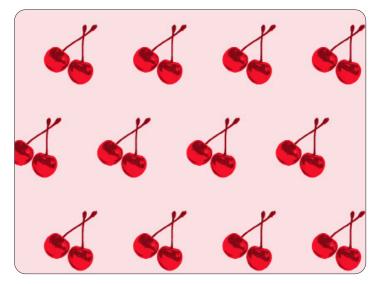

#### SCENTED BLUSH

- PRINGINTG METHOD: HANDSCREEN
   GROUND: TYPE I CLAY COATED BLUSH
- BACKING: NONWOVEN FIBER
- WEIGHT: 0.78 oz/sqft
- FIRE RATING: CLASS A, AS PER ASTM E 84 (ADHERED)
- FLAME SPREAD/SMOKE DEVELOPED: 15/205
- ECO: PRINTED WITH WATER BASED INKS (LATEX OR ECO-SOLVENT)
- INSTALLATION: COMES UNTRIMMED | PRO INSTALL RECOMMENDED