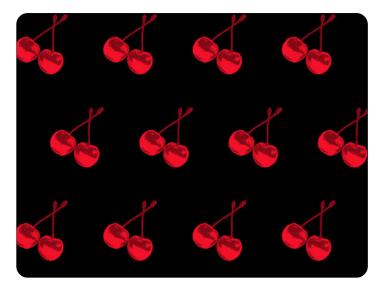

#### UNSCENTED BLACK

- PRINGINTG METHOD: HANDSCREEN
- GROUND: TYPE I BLACK MYLAR
- BACKING: NONWOVEN FIBER
- WEIGHT: 0.78 oz/sqft
- FIRE RATING: CLASS A, AS PER ASTM E 84 (ADHERED)
- FLAME SPREAD/SMOKE DEVELOPED: 15/205
- ECO: PRINTED WITH WATER BASED INKS (LATEX OR ECO-SOLVENT)
- INSTALLATION: COMES UNTRIMMED | PRO INSTALL RECOMMENDED