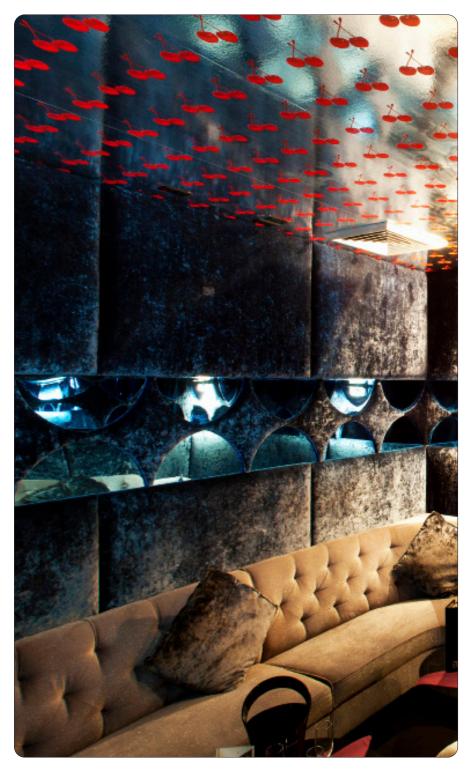

# CHERRY FOREVER

by Michael Angelo

Talk about a tasty Flavor... designed with Michael Angelo of Wonderland Beauty Parlor, this pop art classic comes with optional scratch and sniff scent! Your cherries can indeed smell like cherries. Cherry Forever can be printed with a background screen to get a look like Yellow Chrome or on any of our standard grounds. If you're craving a different color or scent, please give us a ring to discuss options.

# CHERRY FOREVER

by Michael Angelo